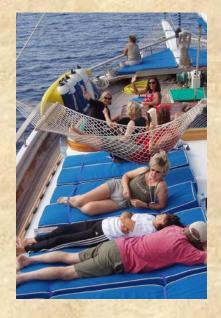

# There are eight twin and four double cabins for up to 24 guests.

Aegean Clipper has 5 crew and Captain Ergun speaks excellent English and German, with a bit of Greek as well.

There are three separate seating and dining areas – the aft deck, forward and on the fly bridge.