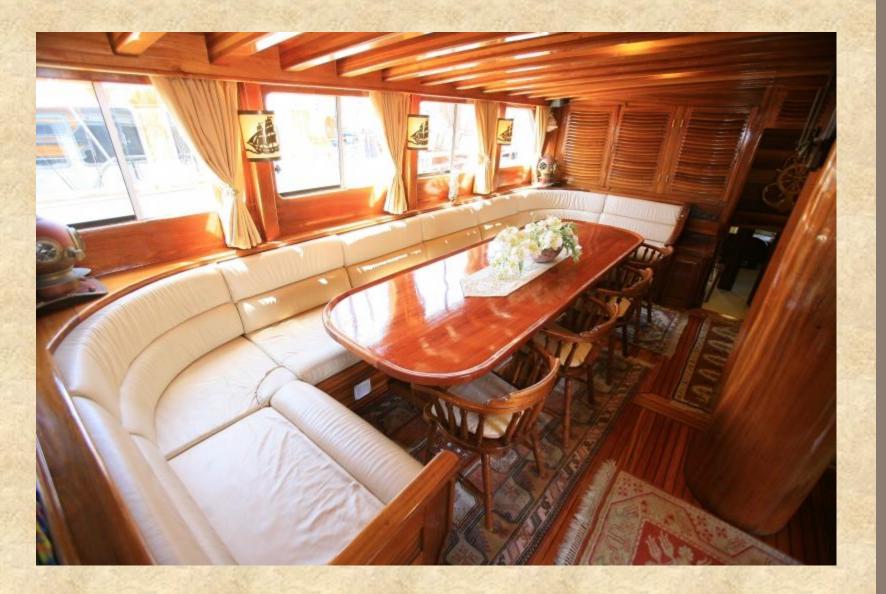

View of the forward seating and dining area

View of the saloon which also has an open bar area