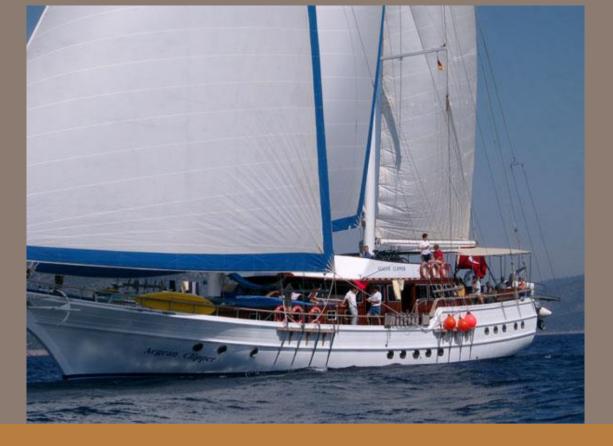

#### SOUTHERN CROSS BLUE CRUISING INTRODUCES M/S AEGEAN CLIPPER

The perfect gulet for large groups in Turkey or the Dodecanese Greek Islands

### Aegean Clipper Technical Specifications

|                                                                     | Date of construction                                                                            | 1999                                                               |
|---------------------------------------------------------------------|-------------------------------------------------------------------------------------------------|--------------------------------------------------------------------|
|                                                                     | Date ofre-construction                                                                          | 2010                                                               |
|                                                                     | Registered port                                                                                 | Bodrum                                                             |
|                                                                     | L.O.A.                                                                                          | 41 m.                                                              |
|                                                                     | L.O.D.                                                                                          | 33 m                                                               |
|                                                                     | Mast Height                                                                                     | 35 m.                                                              |
|                                                                     | Sail Area                                                                                       | 690 m2                                                             |
|                                                                     | Engine                                                                                          | 550 hp. Caterpillar                                                |
|                                                                     | Electricity                                                                                     | 24 Volt - 220 Volt (generator)                                     |
|                                                                     | Equipment                                                                                       | Air-conditioning in each cabin                                     |
|                                                                     | VHF radio telephone GSM telephone - GPS -                                                       | - Fishfinder TV - Stereo music system - CD player - Video          |
|                                                                     | Refrigerator - Deep-freezer - Dishwasher - Ice maker                                            |                                                                    |
|                                                                     | Continuous hot water                                                                            |                                                                    |
|                                                                     | Full bar facilities                                                                             |                                                                    |
|                                                                     | Canoe                                                                                           |                                                                    |
|                                                                     | Wind Surf                                                                                       |                                                                    |
|                                                                     | Fishing equipment                                                                               |                                                                    |
|                                                                     | Snorkelling equipment                                                                           |                                                                    |
|                                                                     | Dinghy with 15 hp outboard                                                                      |                                                                    |
| Speed boat with 50 hp. out-board engine for water-skiing (optional) |                                                                                                 |                                                                    |
|                                                                     |                                                                                                 |                                                                    |
|                                                                     | Accommodation 12 cabins:                                                                        |                                                                    |
|                                                                     | 4 cabins with double bed                                                                        |                                                                    |
|                                                                     | 8 cabins with twin beds                                                                         |                                                                    |
|                                                                     | All cabins have en-suite wc/shower                                                              |                                                                    |
|                                                                     | Every cabin is supplied with soap, shampoo, face and body towels for the comfort of the guests. |                                                                    |
|                                                                     | Foredeck with seating facilities and dining table.                                              |                                                                    |
|                                                                     |                                                                                                 | Bar, seating and dinning facilities for 24 guests, furnished for l |
|                                                                     | .and spacious sun deck                                                                          |                                                                    |
|                                                                     |                                                                                                 |                                                                    |