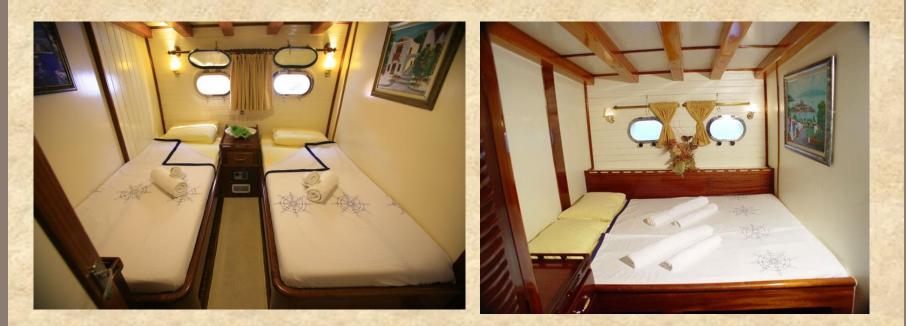

# There are eight twin and four double cabins for up to 24 guests.

Aegean Clipper has 5 crew and Captain Ergun speaks excellent English and German, with a bit of Greek as well.

There are three separate seating and dining areas – the aft deck, forward and on the fly bridge.

### Aegean Clipper Technical Specifications

|                                                                     | Date of construction                                                                            | 1999                                                               |
|---------------------------------------------------------------------|-------------------------------------------------------------------------------------------------|--------------------------------------------------------------------|
|                                                                     | Date ofre-construction                                                                          | 2010                                                               |
|                                                                     | Registered port                                                                                 | Bodrum                                                             |
|                                                                     | L.O.A.                                                                                          | 41 m.                                                              |
|                                                                     | L.O.D.                                                                                          | 33 m                                                               |
|                                                                     | Mast Height                                                                                     | 35 m.                                                              |
|                                                                     | Sail Area                                                                                       | 690 m2                                                             |
|                                                                     | Engine                                                                                          | 550 hp. Caterpillar                                                |
|                                                                     | Electricity                                                                                     | 24 Volt - 220 Volt (generator)                                     |
|                                                                     | Equipment                                                                                       | Air-conditioning in each cabin                                     |
|                                                                     | VHF radio telephone GSM telephone - GPS -                                                       | - Fishfinder TV - Stereo music system - CD player - Video          |
|                                                                     | Refrigerator - Deep-freezer - Dishwasher - Ice maker                                            |                                                                    |
|                                                                     | Continuous hot water                                                                            |                                                                    |
|                                                                     | Full bar facilities                                                                             |                                                                    |
|                                                                     | Canoe                                                                                           |                                                                    |
|                                                                     | Wind Surf                                                                                       |                                                                    |
|                                                                     | Fishing equipment                                                                               |                                                                    |
|                                                                     | Snorkelling equipment                                                                           |                                                                    |
|                                                                     | Dinghy with 15 hp outboard                                                                      |                                                                    |
| Speed boat with 50 hp. out-board engine for water-skiing (optional) |                                                                                                 |                                                                    |
|                                                                     |                                                                                                 |                                                                    |
|                                                                     | Accommodation 12 cabins:                                                                        |                                                                    |
|                                                                     | 4 cabins with double bed                                                                        |                                                                    |
|                                                                     | 8 cabins with twin beds                                                                         |                                                                    |
|                                                                     | All cabins have en-suite wc/shower                                                              |                                                                    |
|                                                                     | Every cabin is supplied with soap, shampoo, face and body towels for the comfort of the guests. |                                                                    |
|                                                                     | Foredeck with seating facilities and dining table.                                              |                                                                    |
|                                                                     |                                                                                                 | Bar, seating and dinning facilities for 24 guests, furnished for l |
|                                                                     | .and spacious sun deck                                                                          |                                                                    |
|                                                                     |                                                                                                 |                                                                    |