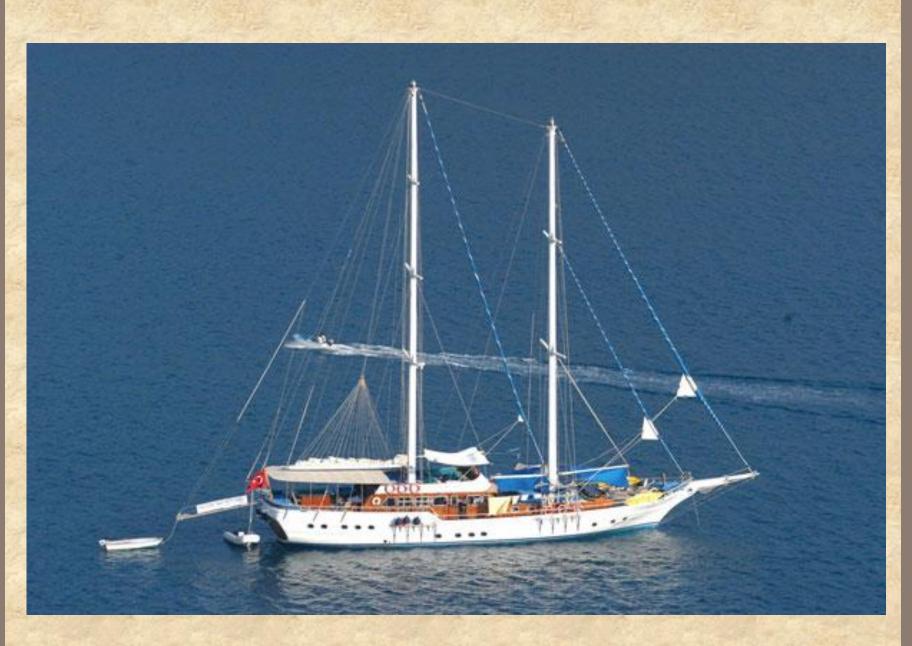

#### SOUTHERN CROSS BLUE CRUISING INTRODUCES M/S AEGEAN CLIPPER

The perfect gulet for large groups in Turkey or the Dodecanese Greek Islands

### Aegean Clipper Technical Specifications

|                                                                     | Date of construction                                                                            | 1999                                                               |
|---------------------------------------------------------------------|-------------------------------------------------------------------------------------------------|--------------------------------------------------------------------|
|                                                                     | Date ofre-construction                                                                          | 2010                                                               |
|                                                                     | Registered port                                                                                 | Bodrum                                                             |
|                                                                     | L.O.A.                                                                                          | 41 m.                                                              |
|                                                                     | L.O.D.                                                                                          | 33 m                                                               |
|                                                                     | Mast Height                                                                                     | 35 m.                                                              |
|                                                                     | Sail Area                                                                                       | 690 m2                                                             |
|                                                                     | Engine                                                                                          | 550 hp. Caterpillar                                                |
|                                                                     | Electricity                                                                                     | 24 Volt - 220 Volt (generator)                                     |
|                                                                     | Equipment                                                                                       | Air-conditioning in each cabin                                     |
|                                                                     | VHF radio telephone GSM telephone - GPS -                                                       | - Fishfinder TV - Stereo music system - CD player - Video          |
|                                                                     | Refrigerator - Deep-freezer - Dishwasher - Ice maker                                            |                                                                    |
|                                                                     | Continuous hot water                                                                            |                                                                    |
|                                                                     | Full bar facilities                                                                             |                                                                    |
|                                                                     | Canoe                                                                                           |                                                                    |
|                                                                     | Wind Surf                                                                                       |                                                                    |
|                                                                     | Fishing equipment                                                                               |                                                                    |
|                                                                     | Snorkelling equipment                                                                           |                                                                    |
|                                                                     | Dinghy with 15 hp outboard                                                                      |                                                                    |
| Speed boat with 50 hp. out-board engine for water-skiing (optional) |                                                                                                 |                                                                    |
|                                                                     |                                                                                                 |                                                                    |
|                                                                     | Accommodation 12 cabins:                                                                        |                                                                    |
|                                                                     | 4 cabins with double bed                                                                        |                                                                    |
|                                                                     | 8 cabins with twin beds                                                                         |                                                                    |
|                                                                     | All cabins have en-suite wc/shower                                                              |                                                                    |
|                                                                     | Every cabin is supplied with soap, shampoo, face and body towels for the comfort of the guests. |                                                                    |
|                                                                     | Foredeck with seating facilities and dining table.                                              |                                                                    |
|                                                                     |                                                                                                 | Bar, seating and dinning facilities for 24 guests, furnished for l |
|                                                                     | .and spacious sun deck                                                                          |                                                                    |
|                                                                     |                                                                                                 |                                                                    |