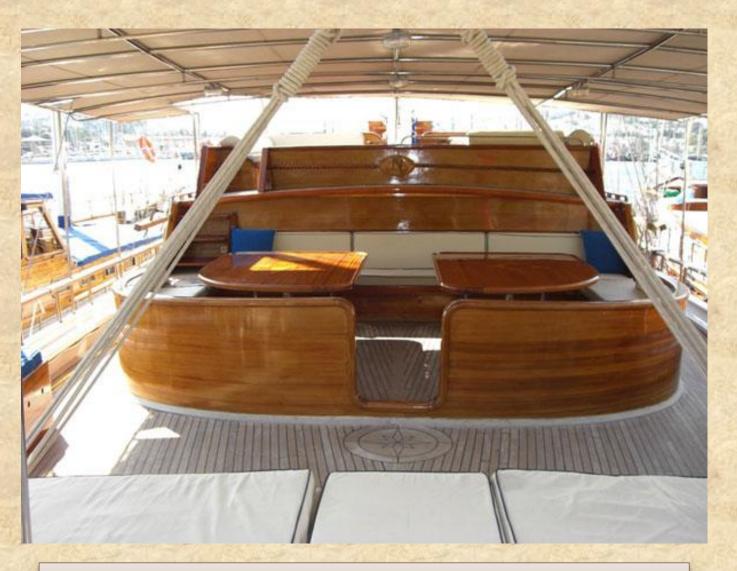

# There are eight twin and four double cabins for up to 24 guests.

Aegean Clipper has 5 crew and Captain Ergun speaks excellent English and German, with a bit of Greek as well.

There are three separate seating and dining areas – the aft deck, forward and on the fly bridge.

View of the forward seating and dining area

View of the saloon which also has an open bar area