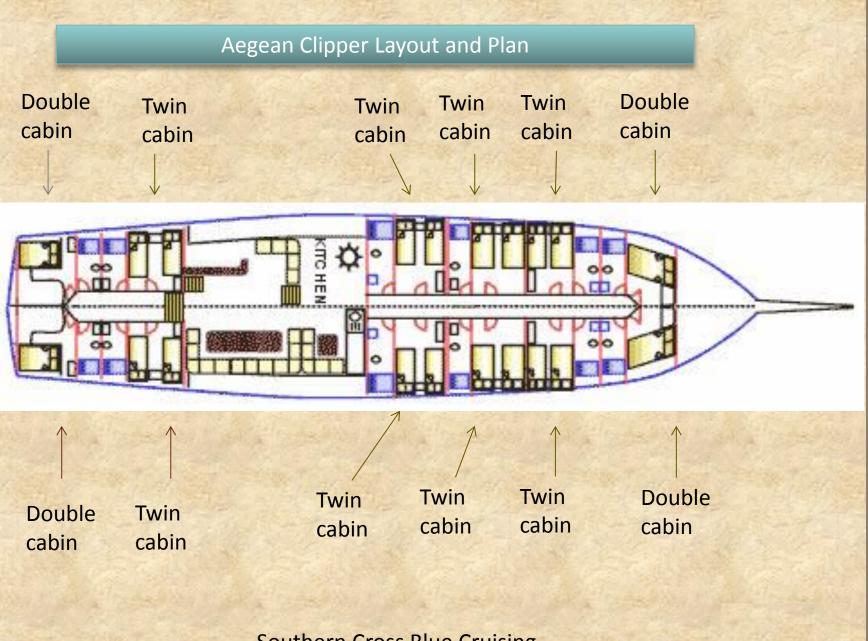

# There are eight twin and four double cabins for up to 24 guests.

Aegean Clipper has 5 crew and Captain Ergun speaks excellent English and German, with a bit of Greek as well.

There are three separate seating and dining areas – the aft deck, forward and on the fly bridge.

### Aegean Clipper Technical Specifications

|                                                                     | Date of construction                                                                            | 1999                                                               |
|---------------------------------------------------------------------|-------------------------------------------------------------------------------------------------|--------------------------------------------------------------------|
|                                                                     | Date ofre-construction                                                                          | 2010                                                               |
|                                                                     | Registered port                                                                                 | Bodrum                                                             |
|                                                                     | L.O.A.                                                                                          | 41 m.                                                              |
|                                                                     | L.O.D.                                                                                          | 33 m                                                               |
|                                                                     | Mast Height                                                                                     | 35 m.                                                              |
|                                                                     | Sail Area                                                                                       | 690 m2                                                             |
|                                                                     | Engine                                                                                          | 550 hp. Caterpillar                                                |
|                                                                     | Electricity                                                                                     | 24 Volt - 220 Volt (generator)                                     |
|                                                                     | Equipment                                                                                       | Air-conditioning in each cabin                                     |
|                                                                     | VHF radio telephone GSM telephone - GPS -                                                       | - Fishfinder TV - Stereo music system - CD player - Video          |
|                                                                     | Refrigerator - Deep-freezer - Dishwasher - Ice maker                                            |                                                                    |
|                                                                     | Continuous hot water                                                                            |                                                                    |
|                                                                     | Full bar facilities                                                                             |                                                                    |
|                                                                     | Canoe                                                                                           |                                                                    |
|                                                                     | Wind Surf                                                                                       |                                                                    |
|                                                                     | Fishing equipment                                                                               |                                                                    |
|                                                                     | Snorkelling equipment                                                                           |                                                                    |
|                                                                     | Dinghy with 15 hp outboard                                                                      |                                                                    |
| Speed boat with 50 hp. out-board engine for water-skiing (optional) |                                                                                                 |                                                                    |
|                                                                     |                                                                                                 |                                                                    |
|                                                                     | Accommodation 12 cabins:                                                                        |                                                                    |
|                                                                     | 4 cabins with double bed                                                                        |                                                                    |
|                                                                     | 8 cabins with twin beds                                                                         |                                                                    |
|                                                                     | All cabins have en-suite wc/shower                                                              |                                                                    |
|                                                                     | Every cabin is supplied with soap, shampoo, face and body towels for the comfort of the guests. |                                                                    |
|                                                                     | Foredeck with seating facilities and dining table.                                              |                                                                    |
|                                                                     |                                                                                                 | Bar, seating and dinning facilities for 24 guests, furnished for l |
|                                                                     | .and spacious sun deck                                                                          |                                                                    |
|                                                                     |                                                                                                 |                                                                    |