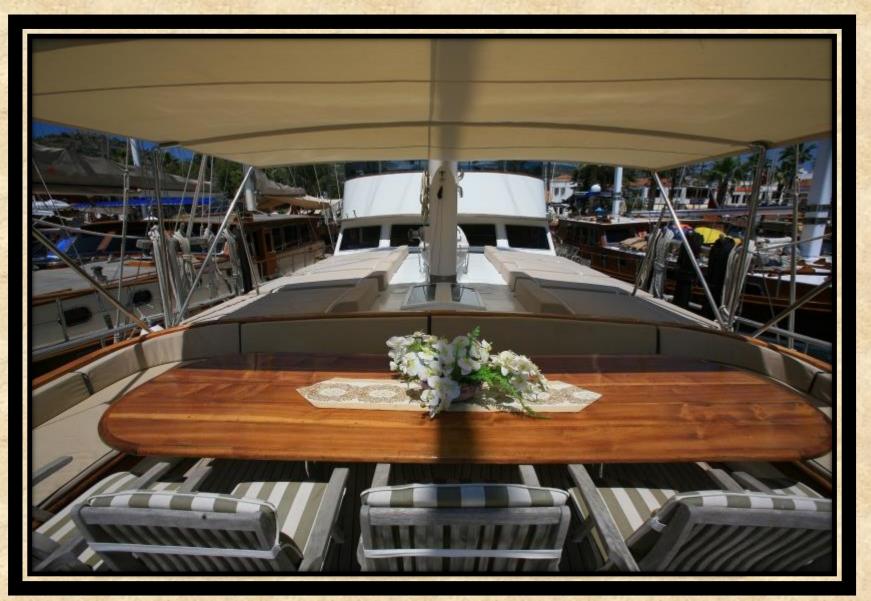

# There are eight twin and four double cabins for up to 24 guests.

Aegean Clipper has 5 crew and Captain Ergun speaks excellent English and German, with a bit of Greek as well.

There are three separate seating and dining areas – the aft deck, forward and on the fly bridge.

View of the forward seating and dining area

View of the saloon which also has an open bar area