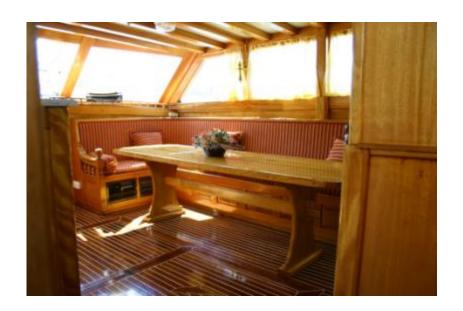

LOA 27,00 m; 5 guest cabins (double); 10 guests; crew of 3, built: 2000





### **SPECIFICATIONS**

LENGTH DRAFT **YEAR BUILT**  89 ft 90 in (27.00 m) 8 ft 32 in (2.50 m) 2000

**BEAM** TYPE **FLAG**  20 ft 98 in (6.30 m) Gulet Croatia

**ENGINES CREW** 

Cummis, 350 HP Captain, chef, sailor

## **FEATURES**

- CD library DVD library
- Stereo system

- DVD player
- Local television

- Dinghy: 16ft 65 in (5.00 m) / 70HP Adult waterskis
- Jet Ski

- Towing ring
- Kayak
- Snorkeling equipment

## **DECK & SYSTEMS**

- Air-conditioned: Fully
- Deck shower

Voltage: 220/24

Cell phone

WiFi Internet

LOA 27,00 m; 5 guest cabins (double); 10 guests; crew of 3, built: 2000









LOA 27,00 m; 5 guest cabins (double); 10 guests; crew of 3, built: 2000









LOA 27,00 m; 5 guest cabins (double); 10 guests; crew of 3, built: 2000