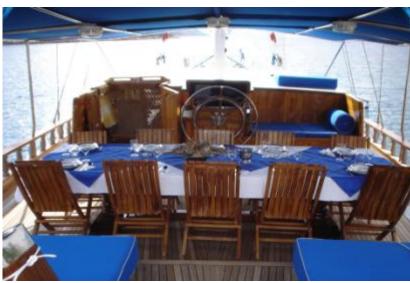

LOA 27,00 m; 5 guest cabins (double); 10 guests; crew of 3, built: 2000





### **SPECIFICATIONS**

LENGTH DRAFT **YEAR BUILT**  89 ft 90 in (27.00 m) 8 ft 32 in (2.50 m) 2000

**BEAM** TYPE **FLAG**  20 ft 98 in (6.30 m) Gulet Croatia

**ENGINES CREW** 

Cummis, 350 HP Captain, chef, sailor

## **FEATURES**

- CD library DVD library
- Stereo system

- DVD player
- Local television

- Dinghy: 16ft 65 in (5.00 m) / 70HP Adult waterskis
- Jet Ski

- Towing ring
- Kayak
- Snorkeling equipment

## **DECK & SYSTEMS**

- Air-conditioned: Fully
- Deck shower

Voltage: 220/24

Cell phone

WiFi Internet

LOA 27,00 m; 5 guest cabins (double); 10 guests; crew of 3, built: 2000









LOA 27,00 m; 5 guest cabins (double); 10 guests; crew of 3, built: 2000









LOA 27,00 m; 5 guest cabins (double); 10 guests; crew of 3, built: 2000