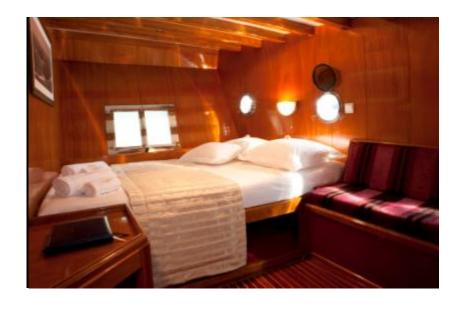

LOA 27,00 m; 5 guest cabins (double); 10 guests; crew of 3, built: 2000

### **SPECIFICATIONS**

LENGTH DRAFT **YEAR BUILT**  89 ft 90 in (27.00 m) 8 ft 32 in (2.50 m) 2000

**BEAM** TYPE **FLAG**  20 ft 98 in (6.30 m) Gulet Croatia

**ENGINES CREW** 

Cummis, 350 HP Captain, chef, sailor