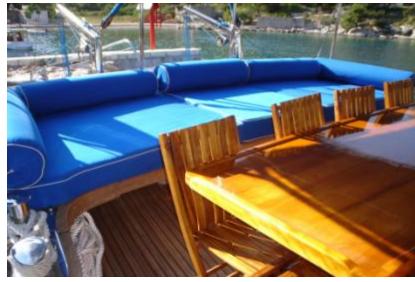

LOA 27,00 m; 5 guest cabins (double); 10 guests; crew of 3, built: 2000





### **SPECIFICATIONS**

LENGTH DRAFT **YEAR BUILT**  89 ft 90 in (27.00 m) 8 ft 32 in (2.50 m) 2000

**BEAM** TYPE **FLAG**  20 ft 98 in (6.30 m) Gulet Croatia

**ENGINES CREW** 

Cummis, 350 HP Captain, chef, sailor

## **FEATURES**

- CD library DVD library
- Stereo system

- DVD player
- Local television

- Dinghy: 16ft 65 in (5.00 m) / 70HP Adult waterskis
- Jet Ski

- Towing ring
- Kayak
- Snorkeling equipment

## **DECK & SYSTEMS**

- Air-conditioned: Fully
- Deck shower

Voltage: 220/24

Cell phone

WiFi Internet

LOA 27,00 m; 5 guest cabins (double); 10 guests; crew of 3, built: 2000









LOA 27,00 m; 5 guest cabins (double); 10 guests; crew of 3, built: 2000









LOA 27,00 m; 5 guest cabins (double); 10 guests; crew of 3, built: 2000