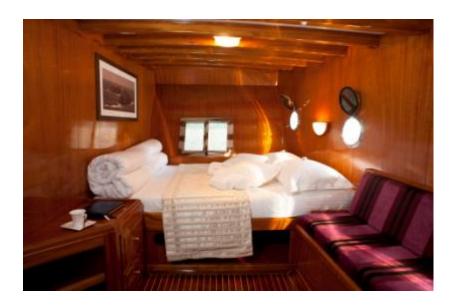

LOA 27,00 m; 5 guest cabins (double); 10 guests; crew of 3, built: 2000

### **SPECIFICATIONS**

LENGTH DRAFT **YEAR BUILT**  89 ft 90 in (27.00 m) 8 ft 32 in (2.50 m) 2000

**BEAM** TYPE **FLAG**  20 ft 98 in (6.30 m) Gulet Croatia

**ENGINES CREW** 

Cummis, 350 HP Captain, chef, sailor