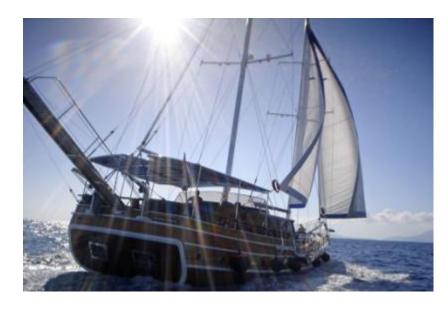

### **SPECIFICATIONS**

LENGTH DRAFT **YEAR BUILT**  89 ft 90 in (27.00 m) 8 ft 32 in (2.50 m) 2000

**BEAM** TYPE **FLAG**  20 ft 98 in (6.30 m) Gulet Croatia

**ENGINES CREW** 

Cummis, 350 HP Captain, chef, sailor