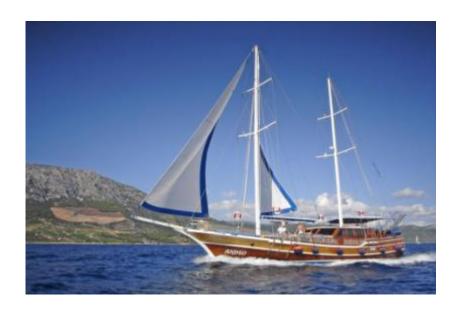

LOA 27,00 m; 5 guest cabins (double); 10 guests; crew of 3, built: 2000

### **SPECIFICATIONS**

LENGTH DRAFT **YEAR BUILT**  89 ft 90 in (27.00 m) 8 ft 32 in (2.50 m) 2000

**BEAM** TYPE **FLAG**  20 ft 98 in (6.30 m) Gulet Croatia

**ENGINES CREW** 

Cummis, 350 HP Captain, chef, sailor