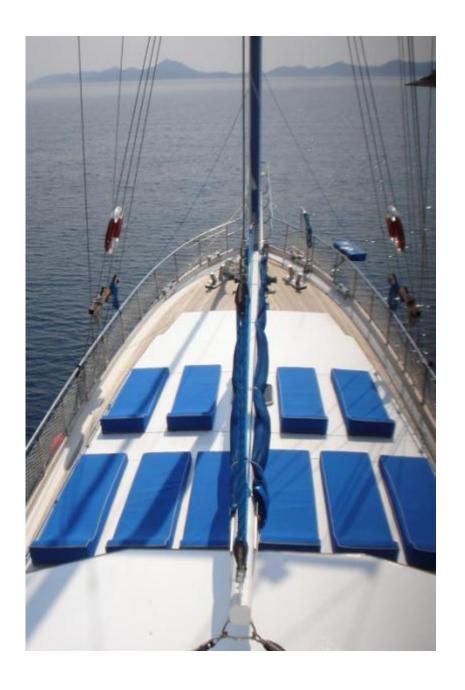

## **FEATURES**

- CD library DVD library
- Stereo system

- DVD player
- Local television

- Dinghy: 16ft 65 in (5.00 m) / 70HP Adult waterskis
- Jet Ski

- Towing ring
- Kayak
- Snorkeling equipment

## **DECK & SYSTEMS**

- Air-conditioned: Fully
- Deck shower

Voltage: 220/24

Cell phone

WiFi Internet

LOA 27,00 m; 5 guest cabins (double); 10 guests; crew of 3, built: 2000

LOA 27,00 m; 5 guest cabins (double); 10 guests; crew of 3, built: 2000