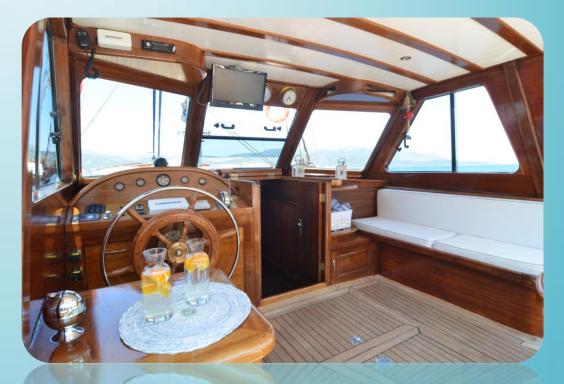

Junior has complete navigation equipment, VHF, generator 10 kVA Vetus, 24 + 220 V, life raft, life jackets, fire extinguishers, fully equipped galley, deep freezer, ice boxes, ice maker.

Junior is perfect for a couple who wish to explore the Aegean, Mediterranean and Dodecanese Greek Islands in privacy with a fully flexible itinerary and gourmet, local food. In some instances, the use of a second small cabin for a tour guide or third adult can be arranged with advance notice.

# Equipment on board SC Junior

Southern Cross Junior has complete navigation equipments, Mobile Phone, Generator 10 kVA Vetus, 24 + 220 V, Life Raft, Life Jackets, Fire Extinguishers, Fully equipped Galley, Deep Freezer, Ice Boxes, Ice Maker.