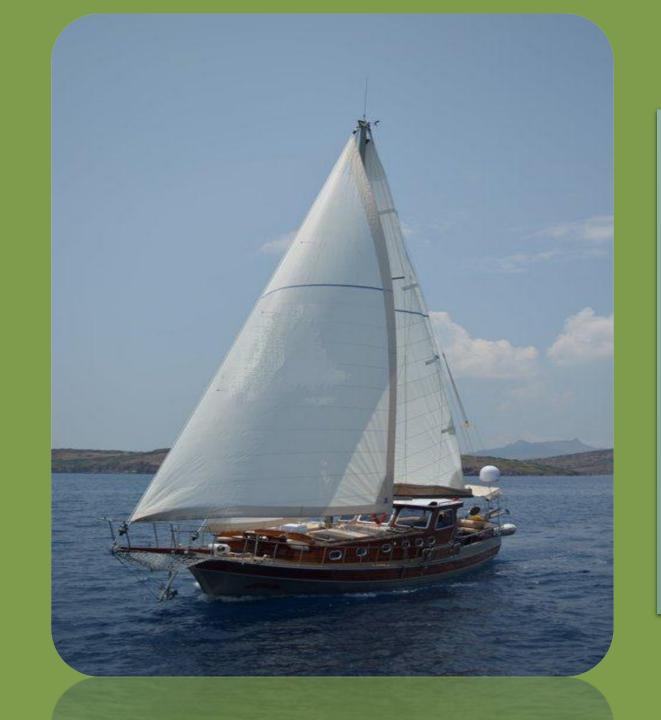

#### M/S Southern Cross Junior

An Aegean Pearl

Southern Cross Junior will be launched in 2016. She has a roomy master cabin located forward of midship which has its own en-suite facilities Junior is air conditioned and has separate quarters for two crew members (captain and chef).

### **Specifications**

Type Ketch-Gulet Year Built 2016 Port Bodrum Water Tanks 1200 Lt Fuel Tanks 1000 Lt Sail Area 800M Speed 10 Knots Length 16.2M Beam 4.5M Engine 240 hp Volvo Penta Generator 17 kVA Westerbeke