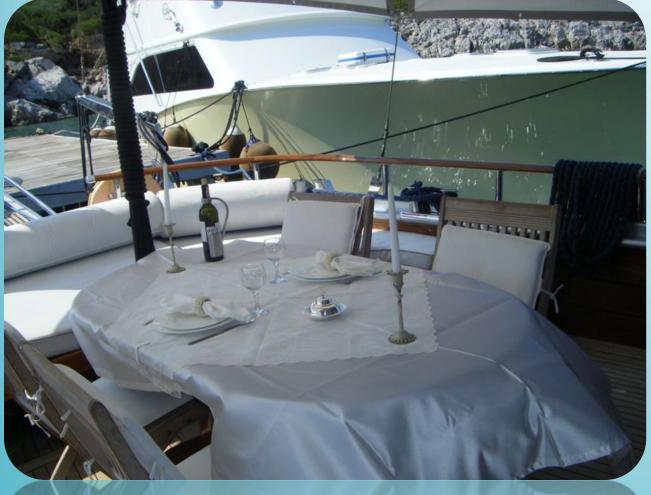

S.C. Junior has a spacious sun deck area with sun mattresses and cushions, sun awning, cushioned deck with a large table, deck chairs, spacious saloon with bar and dining table, music system, television, internet, dinghy with 25 HP outboard engine, snorkel and fishing equipment.

## **Comfort & Recreation**

Southern Cross Junior has a spacious sun deck area with Sun mattresses and cushions, Sun awning, Cushioned deck with a large table, Deck chairs, spacious saloon with bar and dining table, Music System, Television, Internet, Dinghy with 15 HP outboardengine, Snorkel and Fishing Equipment.