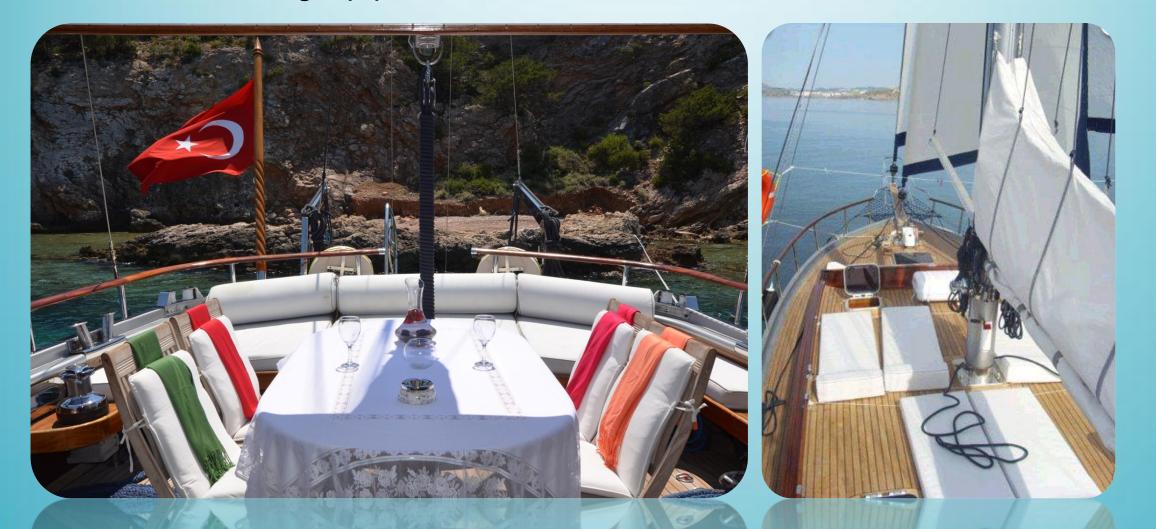

S.C. Junior has a spacious sun deck area with sun mattresses and cushions, sun awning, cushioned deck with a large table, deck chairs, spacious saloon with bar and dining table, music system, television, internet, dinghy with 25 HP outboard engine, snorkel and fishing equipment.

## **Comfort & Recreation**

Southern Cross Junior has a spacious sun deck area with Sun mattresses and cushions, Sun awning, Cushioned deck with a large table, Deck chairs, spacious saloon with bar and dining table, Music System, Television, Internet, Dinghy with 15 HP outboardengine, Snorkel and Fishing Equipment.