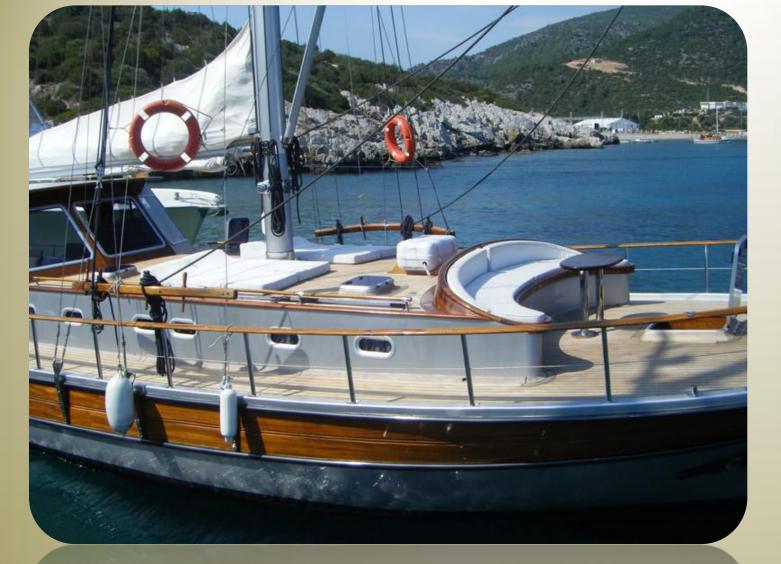

S.C. Junior has a spacious sun deck area with sun mattresses and cushions, sun awning, cushioned deck with a large table, deck chairs, spacious saloon with bar and dining table, music system, television, internet, dinghy with 25 HP outboard engine, snorkel and fishing equipment.

## **Comfort & Recreation**

Southern Cross Junior has a spacious sun deck area with Sun mattresses and cushions, Sun awning, Cushioned deck with a large table, Deck chairs, spacious saloon with bar and dining table, Music System, Television, Internet, Dinghy with 15 HP outboardengine, Snorkel and Fishing Equipment.