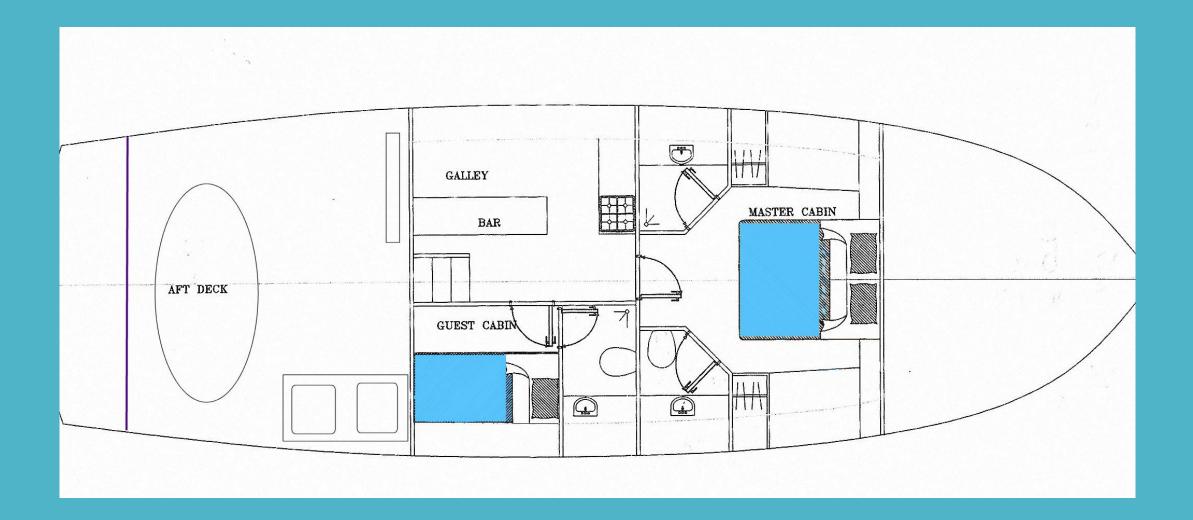

h a large table, deck chairs, spacious saloon with bar and dining table, music system, television, internet, dinghy with 25 HP outboard engine, snorkel and fishing equipment.







Junior has complete navigation equipment, VHF, generator 10 kVA Vetus, 24 + 220 V, life raft, life jackets, fire extinguishers, fully equipped galley, deep freezer, ice boxes, ice maker.

Junior is perfect for a couple who wish to explore the Aegean, Mediterranean and Dodecanese Greek Islands in privacy with a fully flexible itinerary and gourmet, local food. In some instances, the use of a second small cabin for a tour guide or third adult can be arranged with advance notice.





The home port for Junior is Bodrum, though her cruising grounds can include Marmaris, Gocek and local Dodecanese Greek Islands.





#### Southern Cross Junior Layout

### **Specifications**

Type Ketch-Gulet Year Built 2016 Port Bodrum Water Tanks 1200 Lt Fuel Tanks 1000 Lt Sail Area 800M Speed 10 Knots Length 16.2M Beam 4.5M Engine 240 hp Volvo Penta Generator 17 kVA Westerbeke



## **Comfort & Recreation**

Southern Cross Junior has a spacious sun deck area with Sun mattresses and cushions, Sun awning, Cushioned deck with a large table, Deck chairs, spacious saloon with bar and dining table, Music System, Television, Internet, Dinghy with 15 HP outboardengine, Snorkel and Fishing Equipment.

# Equipment on board SC Junior

Southern Cross Junior has complete navigation equipments, Mobile Phone, Generator 10 kVA Vetus, 24 + 220 V, Life Raft, Life Jackets, Fire Extinguishers, Fully equipped Galley, Deep Freezer, Ice