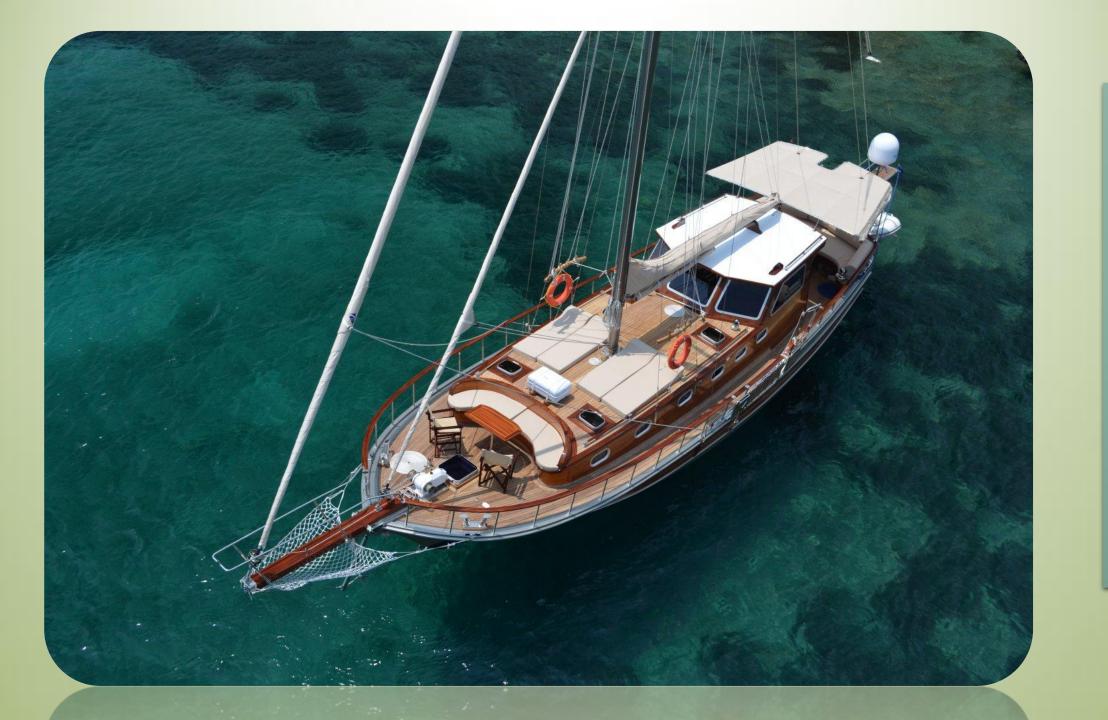

S.C. Junior has a spacious sun deck area with sun mattresses and cushions, sun awning, cushioned deck with a large table, deck chairs, spacious saloon with bar and dining table, music system, television, internet, dinghy with 25 HP outboard engine, snorkel and fishing equipment.

## **Comfort & Recreation**

Southern Cross Junior has a spacious sun deck area with Sun mattresses and cushions, Sun awning, Cushioned deck with a large table, Deck chairs, spacious saloon with bar and dining table, Music System, Television, Internet, Dinghy with 15 HP outboardengine, Snorkel and Fishing Equipment.