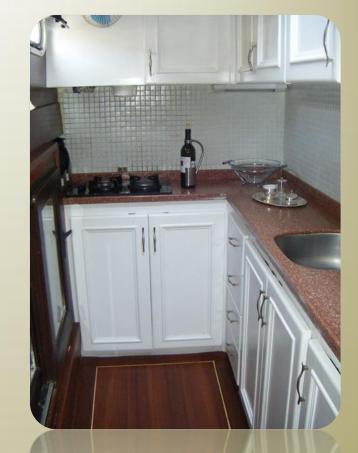

# Equipment on board SC Junior

Southern Cross Junior has complete navigation equipments, Mobile Phone, Generator 10 kVA Vetus, 24 + 220 V, Life Raft, Life Jackets, Fire Extinguishers, Fully equipped Galley, Deep Freezer, Ice Boxes, Ice Maker.