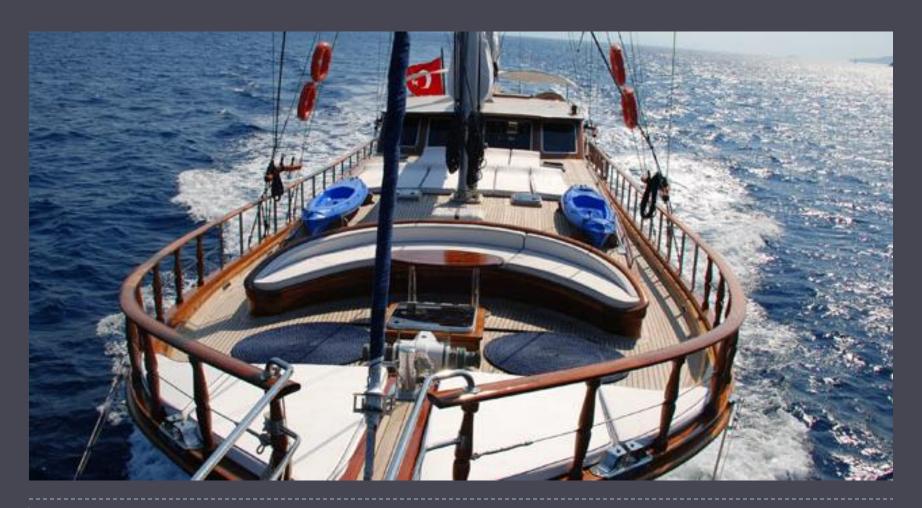

# Atalante Aft Deck

Al Fresco Dining for 8

**Aft Cushions for Lounging** 

Southern Cross Blue Cruising

Two double and two twin cabins – twins can be configured as doubles