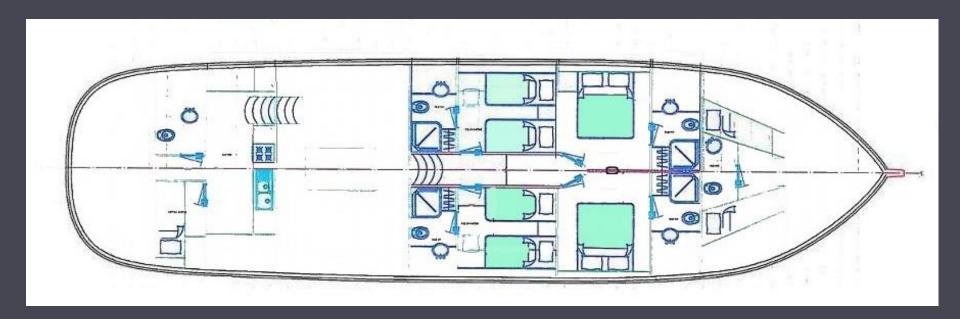

### Atalante plan and layout

The gulet can be configured as four doubles, or two doubles and two twin. All cabins have air conditioning, TV and hair dryers.