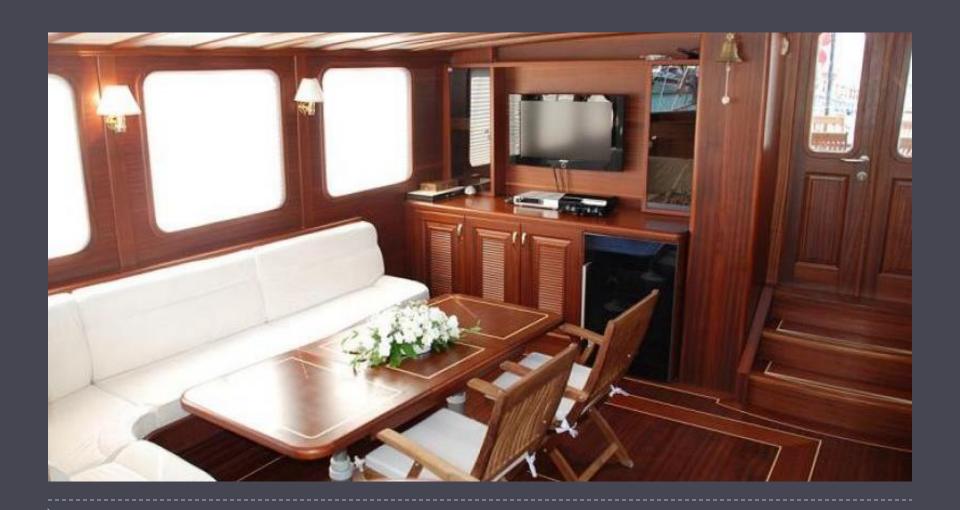

# M/S Atalante



# Atalante Aft Deck

Al Fresco Dining for 8

**Aft Cushions for Lounging** 





Southern Cross Blue Cruising



Two double and two twin cabins – twins can be configured as doubles



## Double cabin with ensuite



# Contemporary, comfortable, roomy saloon



# Galley and Bar



### Atalante plan and layout

The gulet can be configured as four doubles, or two doubles and two twin. All cabins have air conditioning, TV and hair dryers.



### Atalante Technical Specifications

Port : Bodrum Length : 24 mt

Cabins : 4

Guest:

A/C : Yes

Built : 2009 Crew : 3+1

#### **Accommodation**

2 Double cabins

2 twins cabin with convertible beds to

double beds

All cabins have TV and hairdryer

#### **Equipment in salon**

Satellite cinema TV

Surround sound

music system

DVD

#### Water toys

2 x canoe

Snorkel and flippers

4,20 Joker - 60hp Yamaha

Wakeboard optional

&Waterski optional

### Atalante