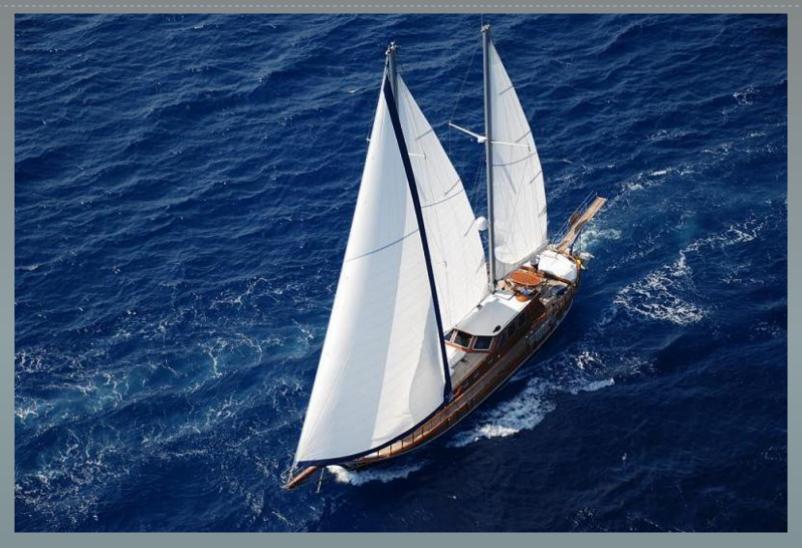

# M/S Atalante



# Atalante Aft Deck

Al Fresco Dining for 8

**Aft Cushions for Lounging** 





Southern Cross Blue Cruising



Two double and two twin cabins – twins can be configured as doubles



## Double cabin with ensuite



# Contemporary, comfortable, roomy saloon



# Galley and Bar



### Atalante plan and layout

The gulet can be configured as four doubles, or two doubles and two twin. All cabins have air conditioning, TV and hair dryers.



### Atalante Technical Specifications

Port : Bodrum Length : 24 mt

Cabins : 4

Guest:

A/C : Yes

Built : 2009 Crew : 3+1

#### **Accommodation**

2 Double cabins

2 twins cabin with convertible beds to

double beds

All cabins have TV and hairdryer

#### **Equipment in salon**

Satellite cinema TV

Surround sound

music system

DVD

#### Water toys

2