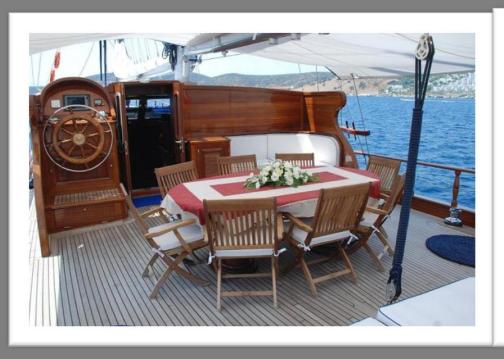

# Atalante Aft Deck

Al Fresco Dining for 8

**Aft Cushions for Lounging** 

Southern Cross Blue Cruising

Two double and two twin cabins – twins can be configured as doubles