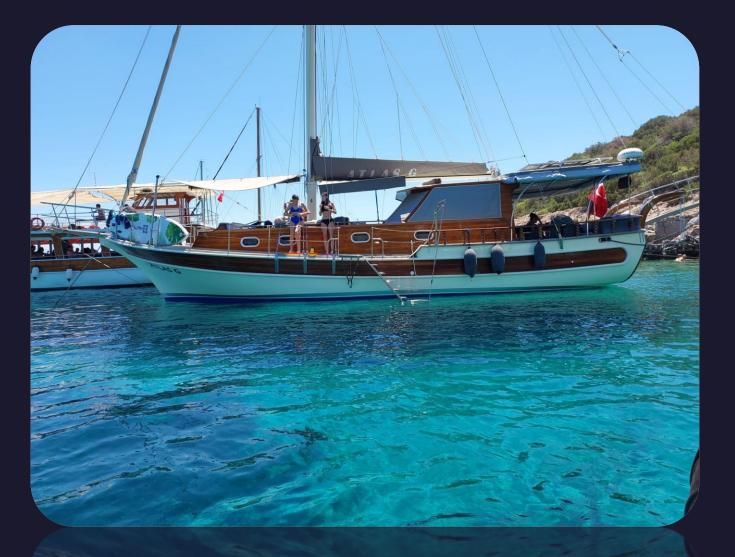

## Presenting

Atlas – G

Traditional Aegean Motor Sailor

Atlas G is a 16 meter, traditional transom stern Bodrum gulet with one master and one double cabin, each with en-suites.

Atlas G brings all of the luxury touches of a much larger gulet into a small vessel, with intimate personal service .