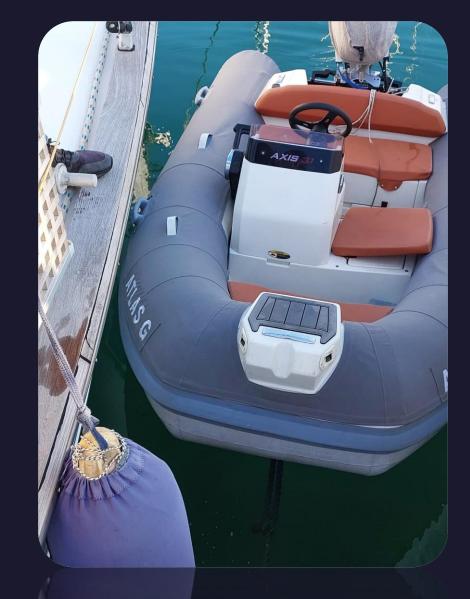

The RIB is a 3.50 m Northstar with a 20 HP engine.

We look forward to meeting you!