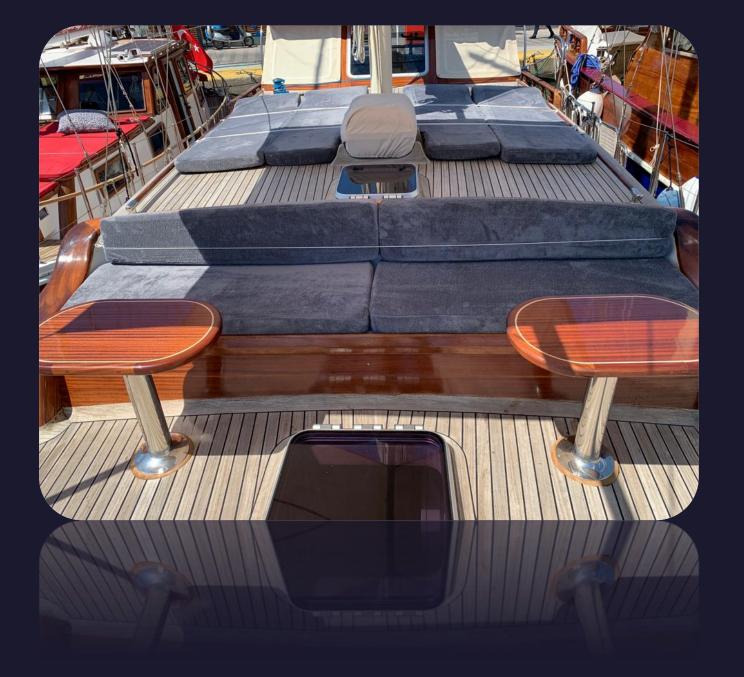

Forward on board Atlas G is a very spacious lounge area with sunbeds and a seating area perfect for early morning coffee while watching the sunrise, or evening cocktails.

All cushions are in a neutral slate color, and Atlas G provides pestemel towels for clients' comfort.