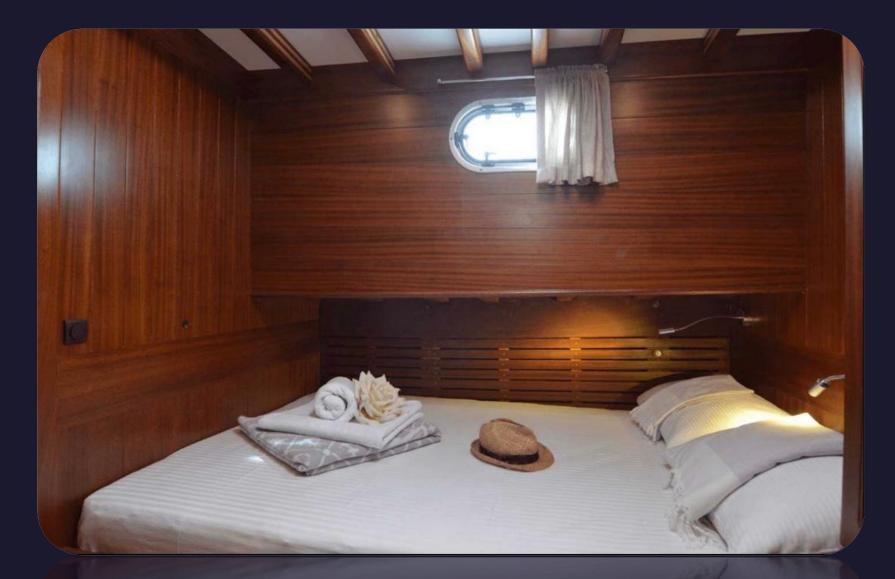

Atlas G features home style toilets and enclosed showers with continuous hot water.

The Master Cabin of Atlas G

Port double cabin on Atlas G

| Accommodation               |                       |
|-----------------------------|-----------------------|
| <b>O</b> Guest Cabins       | ✓ 1 Double Bed Cabin  |
|                             | ✓ 1 Master Cabin      |
|                             | ✓ Separate Crew Cabin |
| Toilets In Cabins           | ✓ Electric Toilets    |
| Shower In Cabins            | ≪ Hot Water           |
|                             | ✓ Shower Cabins       |
| A/C In Cabins               | ✓ Yes max 6 hours     |
| Towels In Cabins            | ✓ Available           |
| Water Sports & Entertainmer | nt                    |
| 🖋 Internet / wi-fi          | ✓ TV                  |
| Sun Beds / beach towels     | ✓ Satellite Receiver  |
| 🖋 Mask & Snorkel            | ✓ Back Gammon         |
| 🖋 Fishing Equipment         | ✓ Playing Cards       |
| SSM Phone                   | 🖋 Rummikub (okey)     |
| ✓ Indoor Seating            | ✓ Canoe               |
| ✓ Outdoor Seating           |                       |
| ✓ Deck Shower               |                       |
| ✓ Sailing Equipment         |                       |
| ✓ CD/MP3 Player             |                       |
| ✓ DVD Player                |                       |
| 🖋 Dinghy                    |                       |
| ✓ Outboard Motor            |                       |
| Other Equipment On Board    |                       |
| 🖋 Hair Dryers               | ✓ Fridge              |
| ✓ Coffee Machine            | ✓ Deep Freezer        |
| Selectric Kettle            |                       |
| 🖋 Oven                      | ✓ Ice Maker           |
|                             | ✓ Barbecue            |
| ✓ Navigation Devices        | ✓ Safety Equipment    |