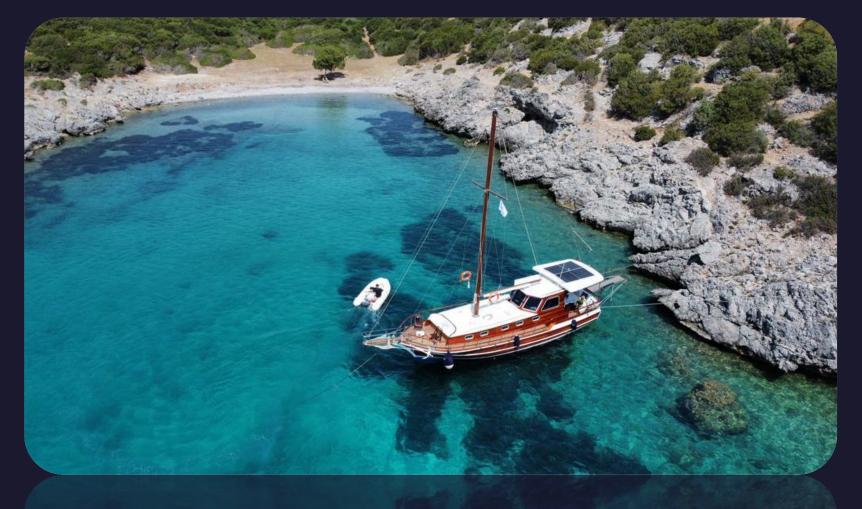

## Presenting

Atlas – G

Traditional Aegean Motor Sailor

Atlas G is a 16 meter, traditional transom stern Bodrum gulet with one master and one double cabin, each with en-suites.

Atlas G brings all of the luxury touches of a much larger gulet into a small vessel, with intimate personal service .

Forward on board Atlas G is a very spacious lounge area with sunbeds and a seating area perfect for early morning coffee while watching the sunrise, or evening cocktails.

All cushions are in a neutral slate color, and Atlas G provides pestemel towels for clients' comfort.