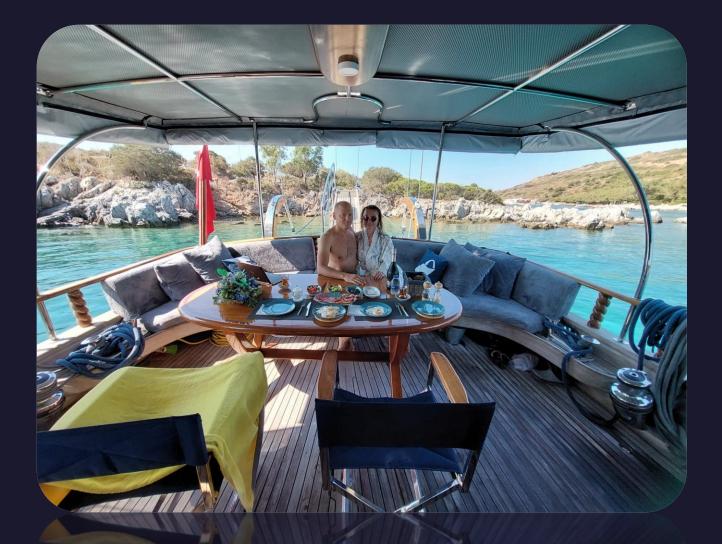

Triple Camera

With her dedicated chef, fresh Aegean and Mediterranean food consumed in its own environment is one of the highlights of each day on board Atlas G. The cockpit of Atlas G provides a spacious area to watch the captain an crew in action, have a drink from the mini-bar, and curl up with a favorite book.