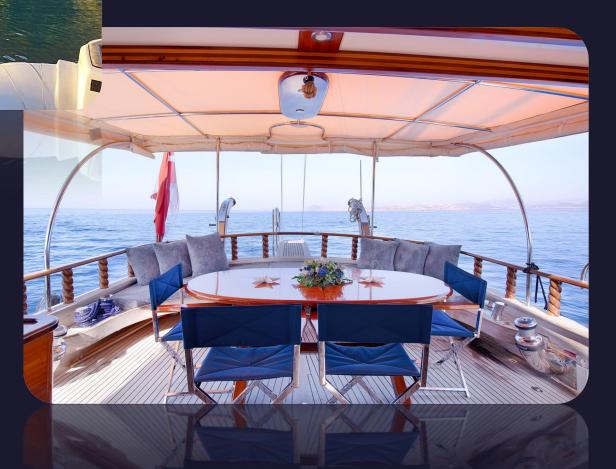

Triple Camera

With her dedicated chef, fresh Aegean and Mediterranean food consumed in its own environment is one of the highlights of each day on board Atlas G. The cockpit of Atlas G provides a spacious area to watch the captain an crew in action, have a drink from the mini-bar, and curl up with a favorite book.