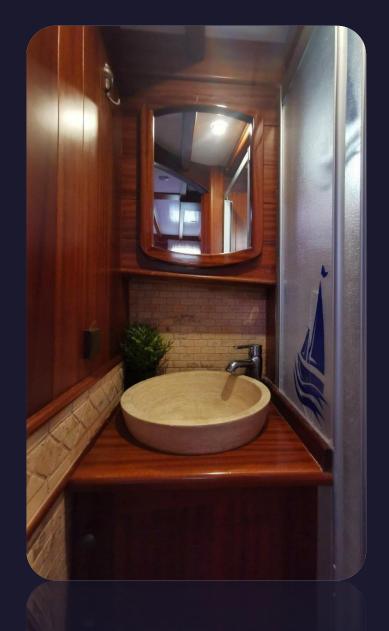

Atlas G features home style toilets and enclosed showers with continuous hot water.

The Master Cabin of Atlas G

Port double cabin on Atlas G

| Accommodation               |                       |
|-----------------------------|-----------------------|
| <b>O</b> Guest Cabins       | ✓ 1 Double Bed Cabin  |
|                             | ✓ 1 Master Cabin      |
|                             | ✓ Separate Crew Cabin |
| Toilets In Cabins           | ✓ Electric Toilets    |
| Shower In Cabins            | ≪ Hot Water           |
|                             | ✓ Shower Cabins       |
| A/C In Cabins               | ✓ Yes max 6 hours     |
| Towels In Cabins            | ✓ Available           |
| Water Sports & Entertainmer | nt                    |
| 🖋 Internet / wi-fi          | ✓ TV                  |
| Sun Beds / beach towels     | ✓ Satellite Receiver  |
| 🖋 Mask & Snorkel            | ✓ Back Gammon         |
| 🖋 Fishing Equipment         | ✓ Playing Cards       |
| SSM Phone                   | 🖋 Rummikub (okey)     |
| ✓ Indoor Seating            | ✓ Canoe               |
| ✓ Outdoor Seating           |                       |
| ✓ Deck Shower               |                       |
| ✓ Sailing Equipment         |                       |
| ✓ CD/MP3 Player             |                       |
| ✓ DVD Player                |                       |
| 🖋 Dinghy                    |                       |
| ✓ Outboard Motor            |                       |
| Other Equipment On Board    |                       |
| 🖋 Hair Dryers               | ✓ Fridge              |
| ✓ Coffee Machine            | ✓ Deep Freezer        |
| Selectric Kettle            |                       |
| 🖋 Oven                      | ✓ Ice Maker           |
|                             | ✓ Barbecue            |
| ✓ Navigation Devices        | ✓ Safety Equipment    |