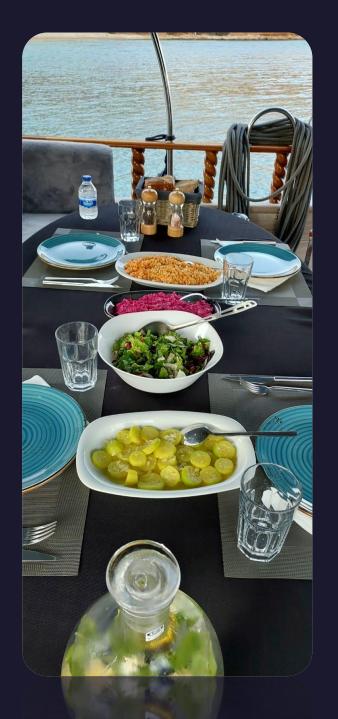

Triple Camera

With her dedicated chef, fresh Aegean and Mediterranean food consumed in its own environment is one of the highlights of each day on board Atlas G. The cockpit of Atlas G provides a spacious area to watch the captain an crew in action, have a drink from the mini-bar, and curl up with a favorite book.