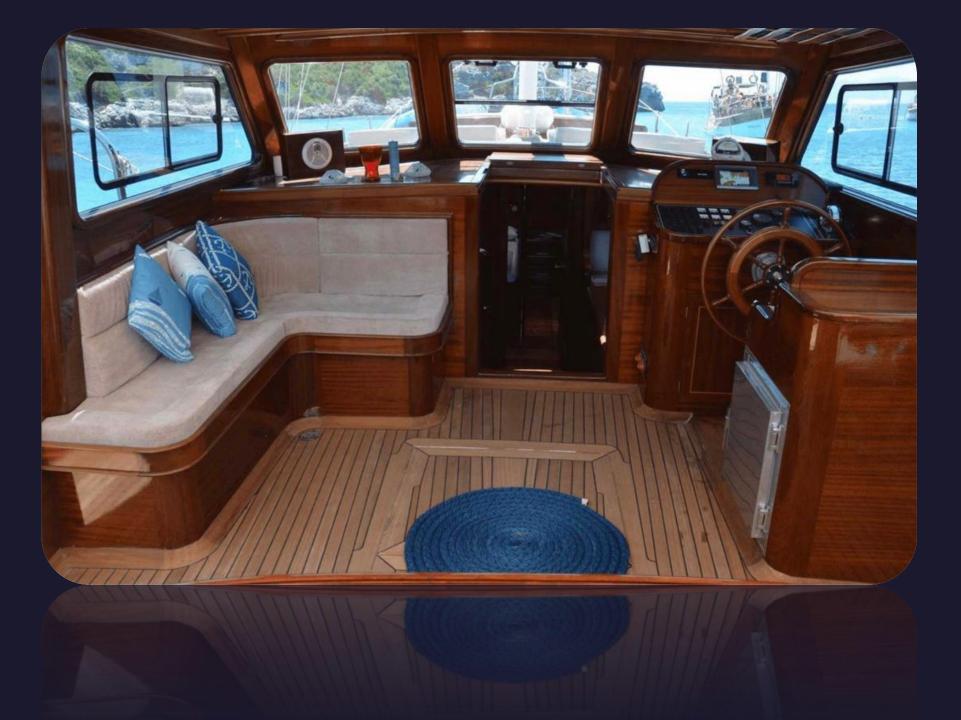

Triple Camera

With her dedicated chef, fresh Aegean and Mediterranean food consumed in its own environment is one of the highlights of each day on board Atlas G. The cockpit of Atlas G provides a spacious area to watch the captain an crew in action, have a drink from the mini-bar, and curl up with a favorite book.