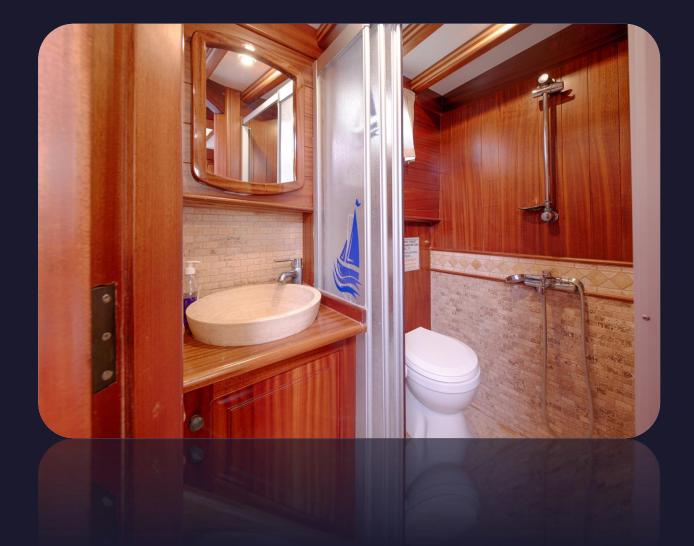

Atlas G features home style toilets and enclosed showers with continuous hot water.

The Master Cabin of Atlas G

Port double cabin on Atlas G

| Accommodation               |                       |
|-----------------------------|-----------------------|
| <b>O</b> Guest Cabins       | ✓ 1 Double Bed Cabin  |
|                             | ✓ 1 Master Cabin      |
|                             | ✓ Separate Crew Cabin |
| Toilets In Cabins           | ✓ Electric Toilets    |
| Shower In Cabins            | ≪ Hot Water           |
|                             | ✓ Shower Cabins       |
| A/C In Cabins               | ✓ Yes max 6 hours     |
| Towels In Cabins            | ✓ Available           |
| Water Sports & Entertainmer | nt                    |
| 🖋 Internet / wi-fi          | ✓ TV                  |
| Sun Beds / beach towels     | ✓ Satellite Receiver  |
| 🖋 Mask & Snorkel            | ✓ Back Gammon         |
| 🖋 Fishing Equipment         | ✓ Playing Cards       |
| SSM Phone                   | 🖋 Rummikub (okey)     |
| ✓ Indoor Seating            | ✓ Canoe               |
| ✓ Outdoor Seating           |                       |
| ✓ Deck Shower               |                       |
| ✓ Sailing Equipment         |                       |
| ✓ CD/MP3 Player             |                       |
| ✓ DVD Player                |                       |
| 🖋 Dinghy                    |                       |
| ✓ Outboard Motor            |                       |
| Other Equipment On Board    |                       |
| 🖋 Hair Dryers               | ✓ Fridge              |
| ✓ Coffee Machine            | ✓ Deep Freezer        |
| Selectric Kettle            |                       |
| 🖋 Oven                      | ✓ Ice Maker           |
|                             | ✓ Barbecue            |
| ✓ Navigation Devices        | ✓ Safety Equipment    |