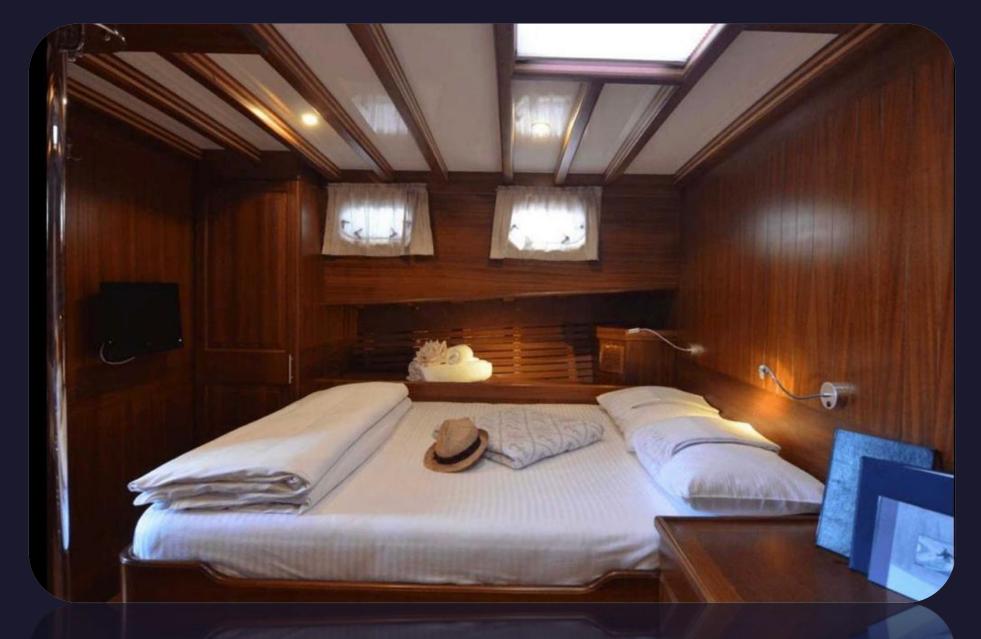

Atlas G features home style toilets and enclosed showers with continuous hot water.

The Master Cabin of Atlas G

Port double cabin on Atlas G

| Accommodation               |                       |
|-----------------------------|-----------------------|
| <b>O</b> Guest Cabins       | ✓ 1 Double Bed Cabin  |
|                             | ✓ 1 Master Cabin      |
|                             | ✓ Separate Crew Cabin |
| Toilets In Cabins           | ✓ Electric Toilets    |
| Shower In Cabins            | ≪ Hot Water           |
|                             | ✓ Shower Cabins       |
| A/C In Cabins               | ✓ Yes max 6 hours     |
| Towels In Cabins            | ✓ Available           |
| Water Sports & Entertainmer | nt                    |
| 🖋 Internet / wi-fi          | ✓ TV                  |
| Sun Beds / beach towels     | ✓ Satellite Receiver  |
| 🖋 Mask & Snorkel            | ✓ Back Gammon         |
| 🖋 Fishing Equipment         | ✓ Playing Cards       |
| SSM Phone                   | 🖋 Rummikub (okey)     |
| ✓ Indoor Seating            | ✓ Canoe               |
| ✓ Outdoor Seating           |                       |
| ✓ Deck Shower               |                       |
| ✓ Sailing Equipment         |                       |
| ✓ CD/MP3 Player             |                       |
| ✓ DVD Player                |                       |
| 🖋 Dinghy                    |                       |
| ✓ Outboard Motor            |                       |
| Other Equipment On Board    |                       |
| 🖋 Hair Dryers               | ✓ Fridge              |
| ✓ Coffee Machine            | ✓ Deep Freezer        |
| Selectric Kettle            |                       |
| 🖋 Oven                      | ✓ Ice Maker           |
|                             | ✓ Barbecue            |
| ✓ Navigation Devices        | ✓ Safety Equipment    |