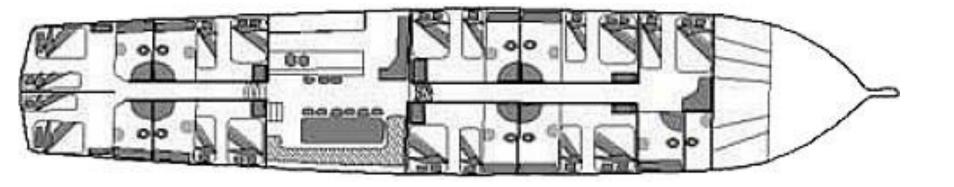

Introducing

SOUTHERN CROSS BLUE CRUISING

WHEN SHE WAS LAUNCHED IN 1998, SHE WAS THE LARGEST GULET BUILT IN BODRUM MEASURING AT JUST OVER 30 METERS





CEMRE IV HAS NINE CABINS OF WHICH TWO ARE MASTERS, TWO TRIPLES AND FIVE DOUBLES, ALL WITH ENSUITE FACILITIES AND AIR CONDITIONING.











LED REESSLASSLENCE.

LED REESSLASSLENCE

PRITH CEMPENCREM



## THERE IS AMPLE DECK SPACE FORWARD AND AFT







## **CEMRE IV LAYOUT AND PLAN**



## **CEMRE IV TECHNICAL SPECIFICATIONS**

- **Cemre 4:** 7 air-conditioned Dbl cabins and two triple. cabins with ensuite Bath & WC. For up to 18 guests in Turkish OR Greek waters.
- **Technical Data:** Turkish flagged Ketch Gulet, Length over Deck 30.50 m, Beam 7.60 m, Draft 3.40 m, Engine 2 x 440 HP MAN Marine, Freshwater 10.000 lt, Fuel 8.000 lt.
- Comfort/Recreation: Spacious sun deck area with Sun mattresses and cushions, Sun awning, Cushioned aft deck with a large table, Deck chairs, spacious saloon with bar and dining table, Music Set, Color TV, VCD Player, Fiber Dinghy with outboard, Inflatable Speedboat with 40 HP, Snorkel and Fishing Equipment, 3 Canoe, 2 Windsurfers, Banana & Ringo.
- Equipment: Complete navigation eqipment, Mobile Phone, Generator 16 kW Onan, 12 + 24 + 220 V,