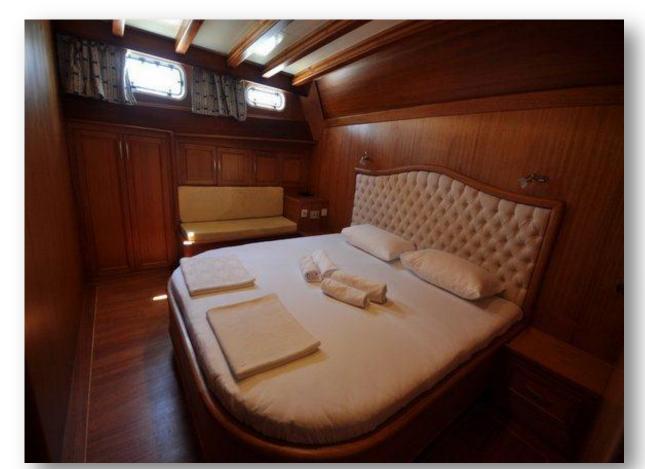

## **CEMRE IV TECHNICAL SPECIFICATIONS**

- **Cemre 4:** 7 air-conditioned Dbl cabins and two triple. cabins with ensuite Bath & WC. For up to 18 guests in Turkish OR Greek waters.
- **Technical Data:** Turkish flagged Ketch Gulet, Length over Deck 30.50 m, Beam 7.60 m, Draft 3.40 m, Engine 2 x 440 HP MAN Marine, Freshwater 10.000 lt, Fuel 8.000 lt.
- Comfort/Recreation: Spacious sun deck area with Sun mattresses and cushions, Sun awning, Cushioned aft deck with a large table, Deck chairs, spacious saloon with bar and dining table, Music Set, Color TV, VCD Player, Fiber Dinghy with outboard, Inflatable Speedboat with 40 HP, Snorkel and Fishing Equipment, 3 Canoe, 2 Windsurfers, Banana & Ringo.
- Equipment: Complete navigation eqipment, Mobile Phone, Generator 16 kW Onan, 12 + 24 + 220 V, Life Raft, Life Jackets, Fire Extinguishers, Fully equipped Galley, Dishwasher, Washing machine, Filter Coffee, Refrigerator, Deep Freezer, Ice Boxes, Ice Maker.
- **Cabins:** 9 double and single berth spacious and comfortable cabins. All cabins with air conditioning system and ensuite shower and toilet. All cabins with portholes, wardrobe, drawer, mirror.