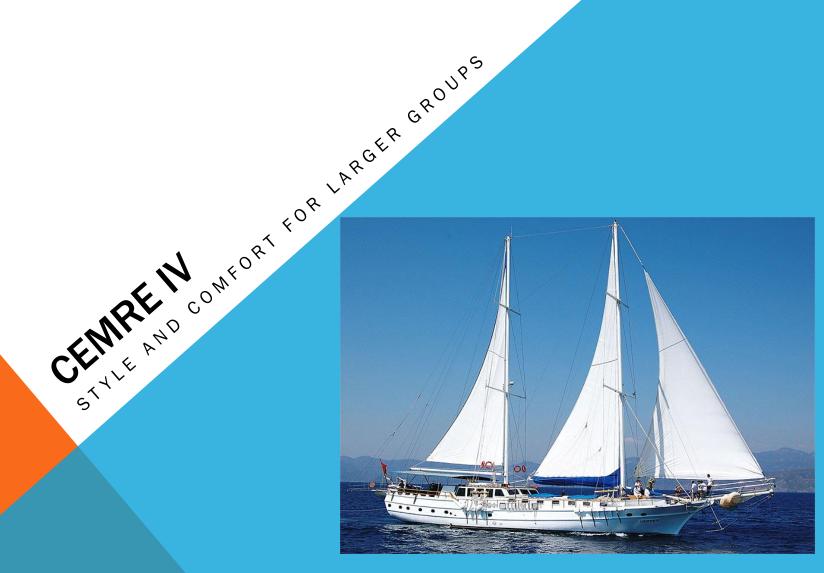

Introducing

SOUTHERN CROSS BLUE CRUISING

WHEN SHE WAS LAUNCHED IN 1998, SHE WAS THE LARGEST GULET BUILT IN BODRUM MEASURING AT JUST OVER 30 METERS

CEMRE IV HAS NINE CABINS OF WHICH TWO ARE MASTERS, TWO TRIPLES AND FIVE DOUBLES, ALL WITH ENSUITE FACILITIES AND AIR CONDITIONING.