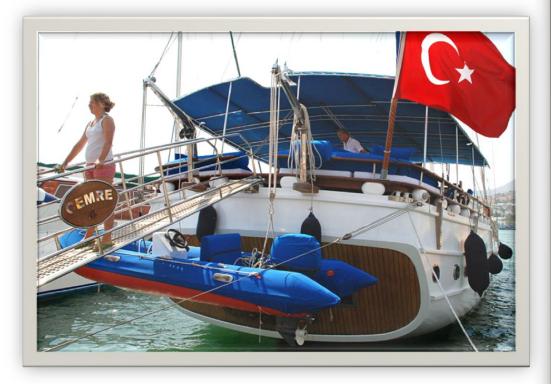

Introducing

SOUTHERN CROSS BLUE CRUISING

WHEN SHE WAS LAUNCHED IN 1998, SHE WAS THE LARGEST GULET BUILT IN BODRUM MEASURING AT JUST OVER 30 METERS





CEMRE IV HAS NINE CABINS OF WHICH TWO ARE MASTERS, TWO TRIPLES AND FIVE DOUBLES, ALL WITH ENSUITE FACILITIES AND AIR CONDITIONING.











LED REESSLASSLENCE.

LED REESSLASSLENCE

PRITH CEMPENCREM



## THERE IS AMPLE DECK SPACE FORWARD AND AFT







## **CEMRE IV LAYOUT AND PLAN**



## **CEMRE IV TECHNICAL SPECIFICATIONS**

- **Cemre 4:** 7 air-conditioned Dbl cabins and two triple. cabins with ensuite Bath & WC. For up to 18 guests in Turkish OR Greek waters.
- **Technical Data:** Turkish flagged Ketch Gulet, Length over Deck 30.50 m, Beam 7.60 m, Draft 3.40 m, Engine 2 x 440 HP MAN Marine, Freshwater 10.000 lt, Fuel 8.000 lt.
- Comfort/Recreation: Spacious sun deck area with Sun mattresses and cushions, Sun awning, Cushioned aft deck with a large table, Deck chairs, spacious sa