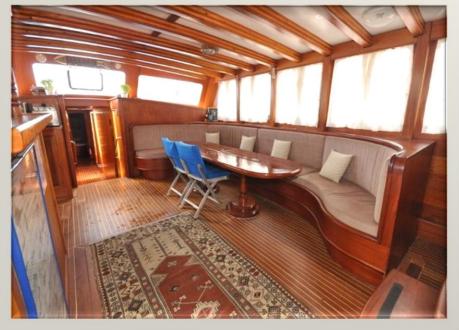

## THERE IS AMPLE DECK SPACE FORWARD AND AFT

## **CEMRE IV TECHNICAL SPECIFICATIONS**

- **Cemre 4:** 7 air-conditioned Dbl cabins and two triple. cabins with ensuite Bath & WC. For up to 18 guests in Turkish OR Greek waters.
- **Technical Data:** Turkish flagged Ketch Gulet, Length over Deck 30.50 m, Beam 7.60 m, Draft 3.40 m, Engine 2 x 440 HP MAN Marine, Freshwater 10.000 lt, Fuel 8.000 lt.
- Comfort/Recreation: Spacious sun deck area with Sun mattresses and cushions, Sun awning, Cushioned aft deck with a large table, Deck chairs, spacious saloon with bar and dining table, Music Set, Color TV, VCD Player, Fiber Dinghy with outboard, Inflatable Speedboat with 40 HP, Snorkel and Fishing Equipment, 3 Canoe, 2 Windsurfers, Banana & Ringo.
- Equipment: Complete navigation eqipment, Mobile Phone, Generator 16 kW Onan, 12 + 24 + 220 V, Life Raft, Life Jackets, Fire Extinguishers, Fully equipped Galley, Dishwasher, Washing machine, Filter Coffee, Refrigerator, Deep Freezer, Ice Boxes, Ice Maker.
- **Cabins:** 9 double and single berth spacious and comfortable cabins. All cabins with air conditioning system and ensuite shower and toilet. All cabins with portholes, wardrobe, drawer, mirror.