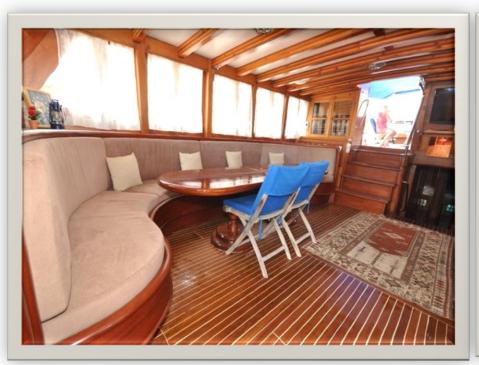

## **CEMRE IV TECHNICAL SPECIFICATIONS**

- **Cemre 4:** 7 air-conditioned Dbl cabins and two triple. cabins with ensuite Bath & WC. For up to 18 guests in Turkish OR Greek waters.
- **Technical Data:** Turkish flagged Ketch Gulet, Length over Deck 30.50 m, Beam 7.60 m, Draft 3.40 m, Engine 2 x 440 HP MAN Marine, Freshwater 10.000 lt, Fuel 8.000 lt.
- Comfort/Recreation: Spacious sun deck area with Sun mattresses and cushions, Sun awning, Cushioned aft deck with a large table, Deck chairs, spacious saloon with bar and dining table, Music Set, Color TV, VCD Player, Fiber Dinghy with outboard, Inflatable Speedboat with 40 HP, Snorkel and Fishing Equipment, 3 Canoe, 2 Windsurfers, Banana & Ringo.
- Equipment: Complete navigation eqipment, Mobile Phone, Generator 16 kW Onan, 12 + 24 + 220 V, Life Raft, Life Jackets, Fire Extinguishers, Fully equipped Galley, Dishwasher, Washing machine, Filter Coffee, Refrigerator, Deep Freezer, Ice Boxes, Ice Maker.
- **Cabins:** 9 double and single berth spacious and comfortable cabins. All cabins with air conditioning system and ensuite shower and toilet. All cabins with portholes, wardrobe, drawer, mirror.