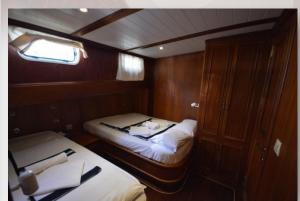

## **CEMRE IV TECHNICAL SPECIFICATIONS**

- **Cemre 4:** 7 air-conditioned Dbl cabins and two triple. cabins with ensuite Bath & WC. For up to 18 guests in Turkish OR Greek waters.
- **Technical Data:** Turkish flagged Ketch Gulet, Length over Deck 30.50 m, Beam 7.60 m, Draft 3.40 m, Engine 2 x 440 HP MAN Marine, Freshwater 10.000 lt, Fuel 8.000 lt.
- Comfort/Recreation: Spacious sun deck area with Sun mattresses and cushions, Sun awning, Cushioned aft deck with a large table, Deck chairs, spacious saloon with bar and dining table, Music Set, Color TV, VCD Player, Fiber Dinghy with outboard, Inflatable Speedboat with 40 HP, Snorkel and Fishing Equipment, 3 Canoe, 2 Windsurfers, Banana & Ringo.
- Equipment: Complete navigation eqipment, Mobile Phone, Generator 16 kW Onan, 12 + 24 + 220 V, Life Raft, Life Jackets, Fire Extinguishers, Fully equipped Galley, Dishwasher, Washing machine, Filter Coffee, Refrigerator, Deep Freezer, Ice Boxes, Ice Maker.
- **Cabins:** 9 double and single berth spacious and comfortable cabins. All cabins with air conditioning system and ensuite shower and toilet. All cabins with portholes, wardrobe, drawer, mirror.