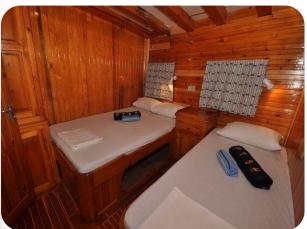

## **CEMRE IV TECHNICAL SPECIFICATIONS**

- **Cemre 4:** 7 air-conditioned Dbl cabins and two triple. cabins with ensuite Bath & WC. For up to 18 guests in Turkish OR Greek waters.
- **Technical Data:** Turkish flagged Ketch Gulet, Length over Deck 30.50 m, Beam 7.60 m, Draft 3.40 m, Engine 2 x 440 HP MAN Marine, Freshwater 10.000 lt, Fuel 8.000 lt.
- Comfort/Recreation: Spacious sun deck area with Sun mattresses and cushions, Sun awning, Cushioned aft deck with a large table, Deck chairs, spacious saloon with bar and dining table, Music Set, Color TV, VCD Player, Fiber Dinghy with outboard, Inflatable Speedboat with 40 HP, Snorkel and Fishing Equipment, 3 Canoe, 2 Windsurfers, Banana & Ringo.
- Equipment: Complete navigation eqipment, Mobile Phone, Generator 16 kW Onan, 12 + 24 + 220 V, Life Raft, Life Jackets, Fire Extinguishers, Fully equipped Galley, Dishwasher, Washing machine, Filter Coffee, Refrigerator, Deep Freezer, Ice Boxes, Ice Maker.
- **Cabins:** 9 double and single berth spacious and comfortable cabins. All cabins with air conditioning system and ensuite shower and toilet. All cabins with portholes, wardrobe, drawer, mirror.