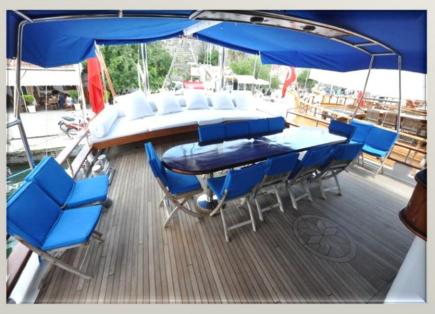

## THERE IS AMPLE DECK SPACE FORWARD AND AFT

## **CEMRE IV TECHNICAL SPECIFICATIONS**

- **Cemre 4:** 7 air-conditioned Dbl cabins and two triple. cabins with ensuite Bath & WC. For up to 18 guests in Turkish OR Greek waters.
- **Technical Data:** Turkish flagged Ketch Gulet, Length over Deck 30.50 m, Beam 7.60 m, Draft 3.40 m, Engine 2 x 440 HP MAN Marine, Freshwater 10.000 lt, Fuel 8.000 lt.
- Comfort/Recreation: Spacious sun deck area with Sun mattresses and cushions, Sun awning, Cushioned aft deck with a large table, Deck chairs, spacious saloon with bar and dining table, Music Set, Color TV, VCD Player, Fiber Dinghy with outboard, Inflatable Speedboat with 40 HP, Snorkel and Fishing Equipment, 3 Canoe, 2 Windsurfers, Banana & Ringo.
- Equipment: Complete navigation eqipment, Mobile Phone, Generator 16 kW Onan, 12 + 24 + 220 V, Life Raft, Life Jackets, Fire Extinguishers, Fully equipped Galley, Dishwasher, Washing machine, Filter Coffee, Refrigerator, Deep Freezer, Ice Boxes, Ice Maker.
- **Cabins:** 9 double and single berth spacious and comfortable cabins. All cabins with air conditioning system and ensuite shower and toilet. All cabins with portholes, wardrobe, drawer, mirror.