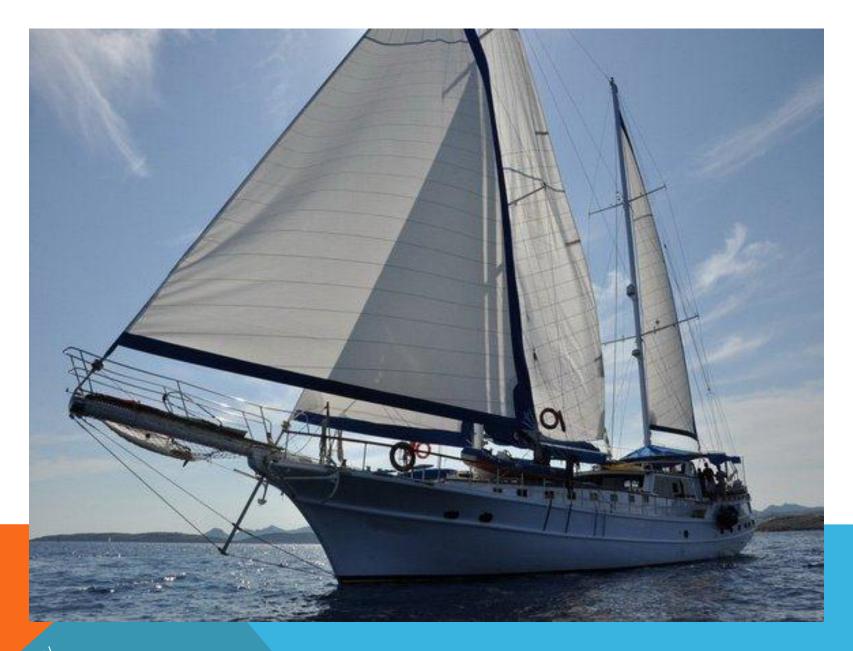

Introducing

SOUTHERN CROSS BLUE CRUISING

WHEN SHE WAS LAUNCHED IN 1998, SHE WAS THE LARGEST GULET BUILT IN BODRUM MEASURING AT JUST OVER 30 METERS

CEMRE IV HAS NINE CABINS OF WHICH TWO ARE MASTERS, TWO TRIPLES AND FIVE DOUBLES, ALL WITH ENSUITE FACILITIES AND AIR CONDITIONING.