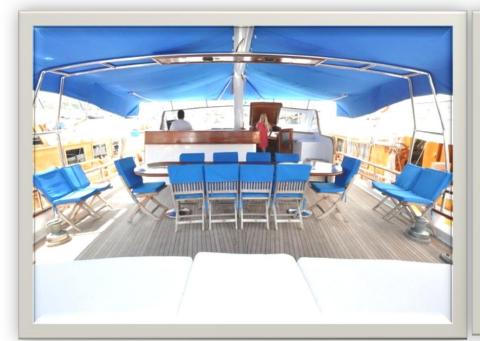

## THERE IS AMPLE DECK SPACE FORWARD AND AFT

## **CEMRE IV TECHNICAL SPECIFICATIONS**

- **Cemre 4:** 7 air-conditioned Dbl cabins and two triple. cabins with ensuite Bath & WC. For up to 18 guests in Turkish OR Greek waters.
- **Technical Data:** Turkish flagged Ketch Gulet, Length over Deck 30.50 m, Beam 7.60 m, Draft 3.40 m, Engine 2 x 440 HP MAN Marine, Freshwater 10.000 lt, Fuel 8.000 lt.
- Comfort/Recreation: Spacious sun deck area with Sun mattresses and cushions, Sun awning, Cushioned aft deck with a large table, Deck chairs, spacious saloon with bar and dining table, Music Set, Color TV, VCD Player, Fiber Dinghy with outboard, Inflatable Speedboat with 40 HP, Snorkel and Fishing Equipment, 3 Canoe, 2 Windsurfers, Banana & Ringo.
- Equipment: Complete navigation eqipment, Mobile Phone, Generator 16 kW Onan, 12 + 24 + 220 V, Life Raft, Life Jackets, Fire Extinguishers, Fully equipped Galley, Dishwasher, Washing machine, Filter Coffee, Refrigerator, Deep Freezer, Ice Boxes, Ice Maker.
- **Cabins:** 9 double and single berth spacious and comfortable cabins. All cabins with air conditioning system and ensuite shower and toilet. All cabins with portholes, wardrobe, drawer, mirror.