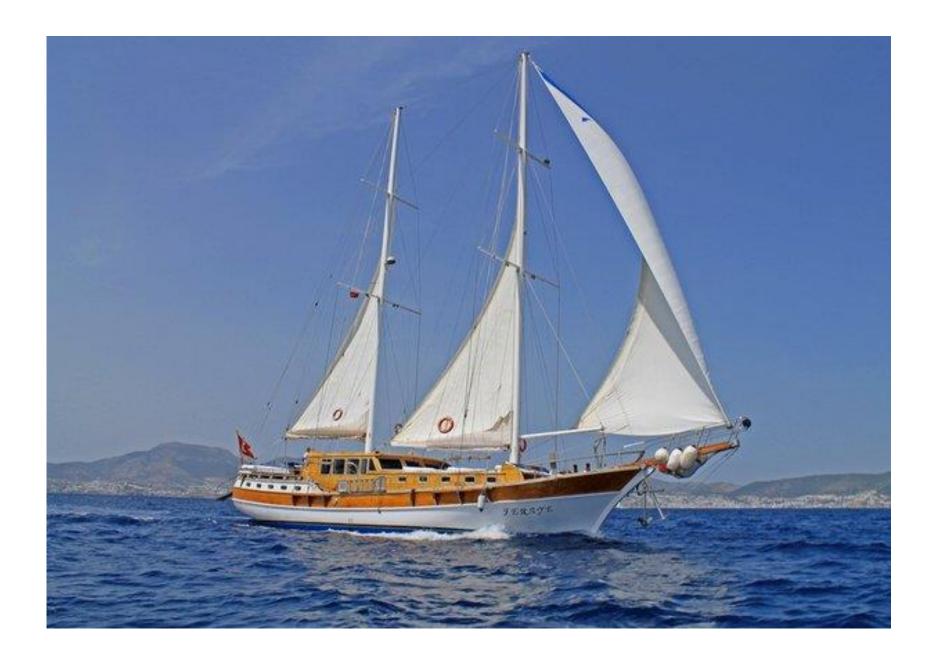

Forward deck with terry cushions

Customized details throughout







The roomy aft deck has ample space for comfortable dining and lounging.







Captain Uzeyir speaks fluent English and is also a very accomplished chef, overseeing all meals and provisioning.

# Feraye Layout & Plan



# Feraye is excellent value for money





# Feraye Technical Specifications

LOA 24.00 m BFAM 6.30 m DRAFT 2.30 m FUEL CAPACITY 3 tons WATER CAPACITY 8 tons WASTE WATER CAP. 4 ton MAIN FNGINE **MAN 300 HP** GENERATOR Onan 12 KW Onan 22,5 KW 6 Cabins; 2 Cabins with double bed, 4 Cabins with Double & Single bed All cabins with shower cabin and wc. Radar, GPS & Fish Finder VHF Dinghy with 15 HP outboard motor 2 Deep freezes 2 Fridges Ice maker Music set with CD 2 Canoes Washing machine Air conditioning