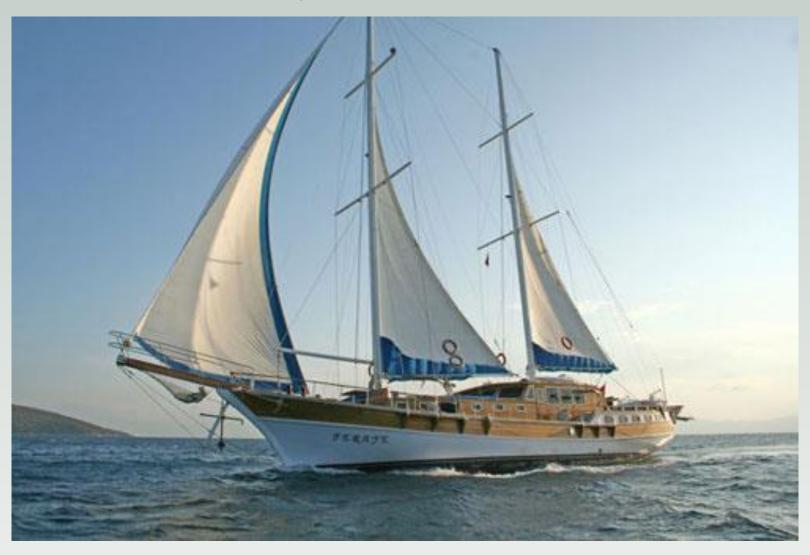

# Introducing M/S Feraye

# Feraye Technical Specifications

LOA 24.00 m BFAM 6.30 m DRAFT 2.30 m FUEL CAPACITY 3 tons WATER CAPACITY 8 tons WASTE WATER CAP. 4 ton MAIN FNGINE **MAN 300 HP** GENERATOR Onan 12 KW Onan 22,5 KW 6 Cabins; 2 Cabins with double bed, 4 Cabins with Double & Single bed All cabins with shower cabin and wc. Radar, GPS & Fish Finder VHF Dinghy with 15 HP outboard motor 2 Deep freezes 2 Fridges Ice maker Music set with CD 2 Canoes Washing machine Air conditioning