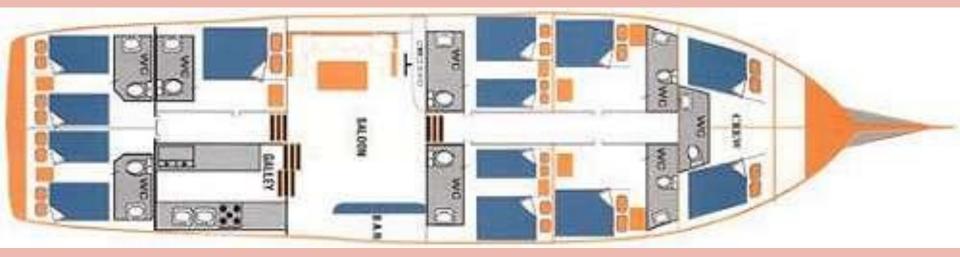

# Feraye Layout & Plan

### Feraye has six cabins – two double and four triple for flexible sleeping arrangements.