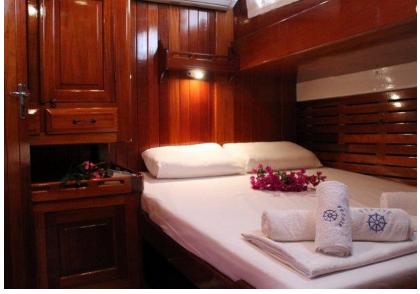

# Introducing M/S Feraye



### Feraye has six cabins – two double and four triple for flexible sleeping arrangements.

## Triple cabin

# graf (1)

### Double cabin



# Feraye was fully refurbished in 2012

Forward deck with terry cushions

Customized details throughout







The roomy aft deck has ample space for comfortable dining and lounging.







Captain Uzeyir speaks fluent English and is also a very accomplished chef, overseeing all meals and provisioning.

# Feraye Layout & Plan



# Feraye is excellent value for money





# Feraye Technical Specifications

LOA 24.00 m BFAM 6.30 m DRAFT 2.30 m FUEL CAPACITY 3 tons WATER CAPACITY 8 tons WASTE WATER CAP. 4 ton MAIN FNGINE **MAN 300 HP** GENERATOR Onan 12 KW Onan 22,5 KW 6 Cabins; 2 Cabins with double bed, 4 Cabins with Double & Single bed All cabins with shower cabin and wc. Radar, GPS & Fish Finder VHF Dinghy with 15 HP outboard motor 2 Deep freezes 2 Fridges Ice maker Music set with CD 2 C