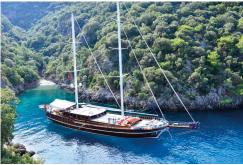

## Lycian Lueen







### ACCOMMODATION

8 cabins

1 VIP Suite, 1 Master cabin, 4 double cabins,

2 triple cabins with a double and single bed

18 max capacity

## TECHNICAL DATA

LOA: 37m Beam: 8.30m

Engine: 2 x MAN440 hp Generator: 2 x 33KW Electricity: 12v, 220v



# TRIPLE CABIN



## **EQUIPMENT**

Air-conditioning

Spacious saloon with dining area

HD TVs in every cabin

CD, Ipod stereo music system

Wifi connection

Full sailing equipment

Satelite navigation

Radar, GPS, VHF, Deep sounder

Lloyds certification Washing machine Deep freeze, ice machine

Hairdryers

Bath towels

Peshtamals for sunbathing

2 x canoes

2 x paddle boards

1 x windsurf

Cappucino maker

75HP outboard and rib

Snorkels, fins, and mask