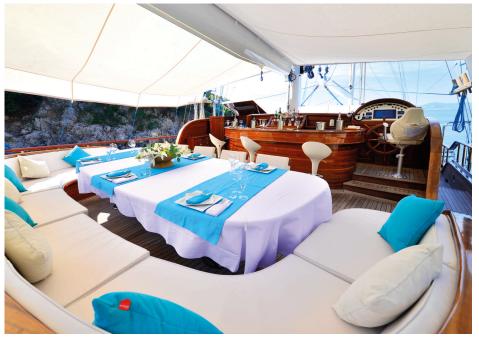

## **EQUIPMENT**

Air-conditioning

Spacious saloon with dining area

HD TVs in every cabin

CD, Ipod stereo music system

Wifi connection

Full sailing equipment

Satelite navigation