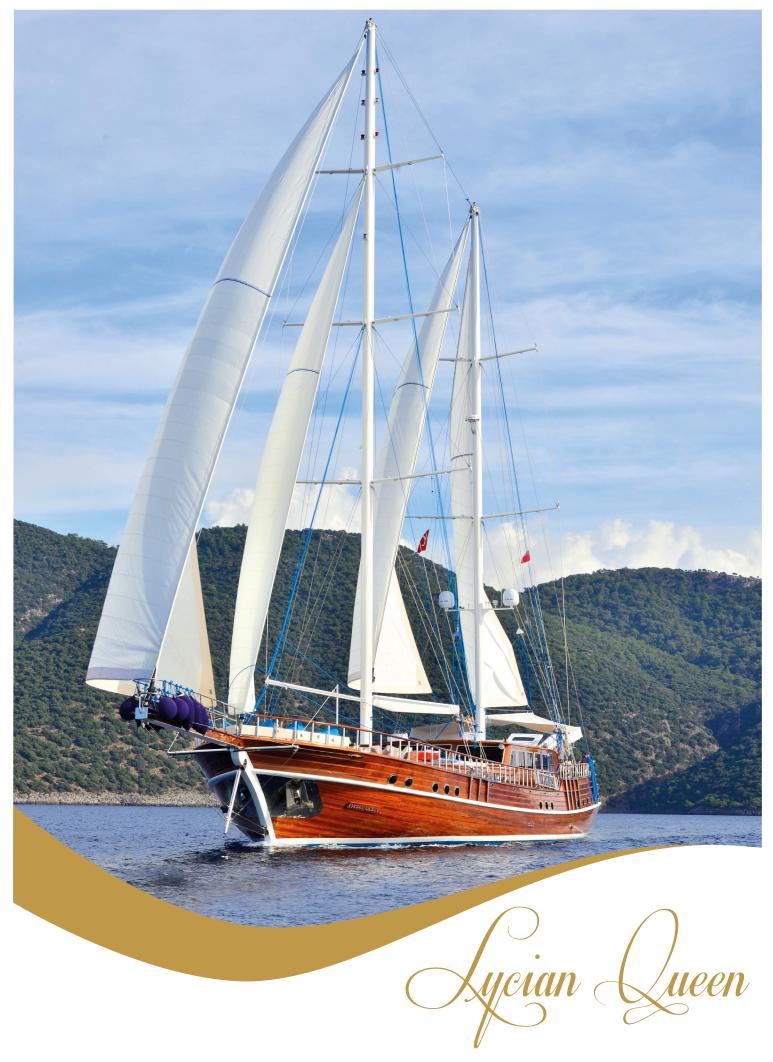

## Lycian Lueen

## TECHNICAL DATA

LOA: 37m Beam: 8.30m

Engine: 2 x MAN440 hp Generator: 2 x 33KW Electricity: 12v, 220v