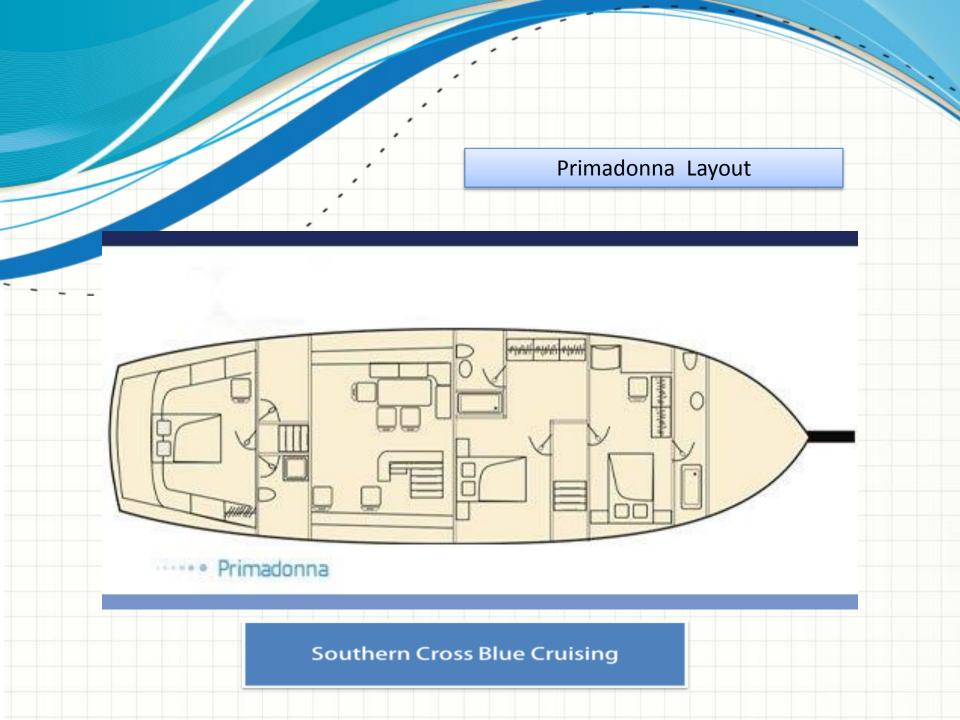

## Introducing M/S Primadonna

**Southern Cross Blue Cruising** 

With three staterooms, Primadonna is perfect for three couples all wishing similar cabins. One cabin is in the aft; two more are forward with a separate entrance from the side deck.

## Primadonna Overview

 Three staterooms for up to 6 persons

Perfect honeymoon gulet

 Forward cabins have separate entrance