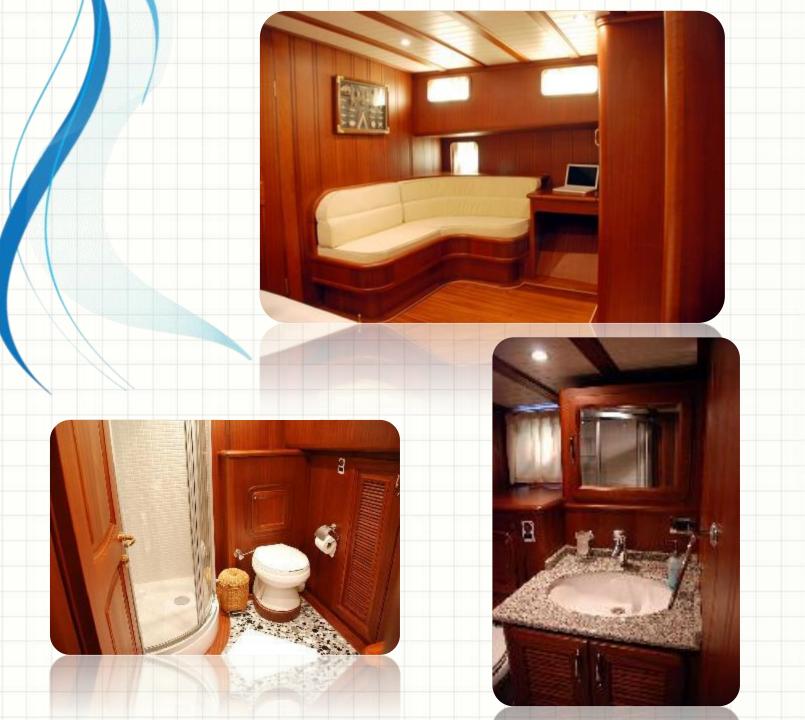

## Primadonna Technical Specifications

- 6 Guests in 3 master cabins all w/ensuites and individual air-conditioning; hair dryers
- TV Stereo Music System
- Tender with 60 hp engine; water-skiing; canoe; 2 ringos, snorkelling and fishing equipment and easy access swim-ladder
- Air-conditioning; Watermaker 180 lt/h
- Communications:
- VHF radio telephone; GSM telephone
- Flag: Turkey
- Length: 21.5m, 71'
- Beam: 5.7m, 19'
- Engines: 250 hp Caterpillar Turbo
- Fuel Capacity: 2000 I, 528 g
- Water Capacity: 2000 l, 528 g
- Cruising Speed: 9Kts