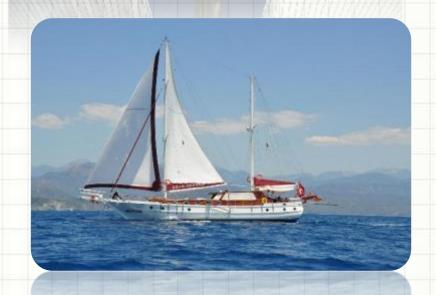

## Introducing M/S Primadonna

**Southern Cross Blue Cruising** 

With three staterooms, Primadonna is perfect for three couples all wishing similar cabins. One cabin is in the aft; two more are forward with a separate entrance from the side deck.

## Primadonna Overview

 Three staterooms for up to 6 persons

Perfect honeymoon gulet

 Forward cabins have separate entrance

## Primadonna Technical Specifications

- 6 Guests in 3 master cabins all w/ensuites and individual air-conditioning; hair dryers
- TV Stereo Music System
- Tender with 60 hp engine; water-skiing; canoe; 2 ringos, snorkelling and fishing equipment and easy access swim-ladder
- Air-conditioning; Watermaker 180 lt/h
- Communications:
- VHF radio telephone; GSM telephone
- Flag: Turkey
- Length: 21.5m, 71'
- Beam: 5.7m, 19'
- Engines: 250 hp Caterpillar Turbo
- Fuel Capacity: 2000 I, 528 g
- Water Capacity: 2000 l, 528 g
- Cruising Speed: 9Kts