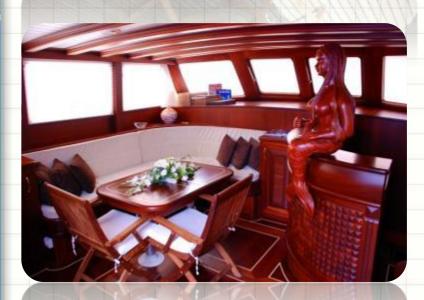

## Introducing M/S Primadonna

**Southern Cross Blue Cruising** 

With three staterooms, Primadonna is perfect for three couples all wishing similar cabins. One cabin is in the aft; two more are forward with a separate entrance from the side deck.