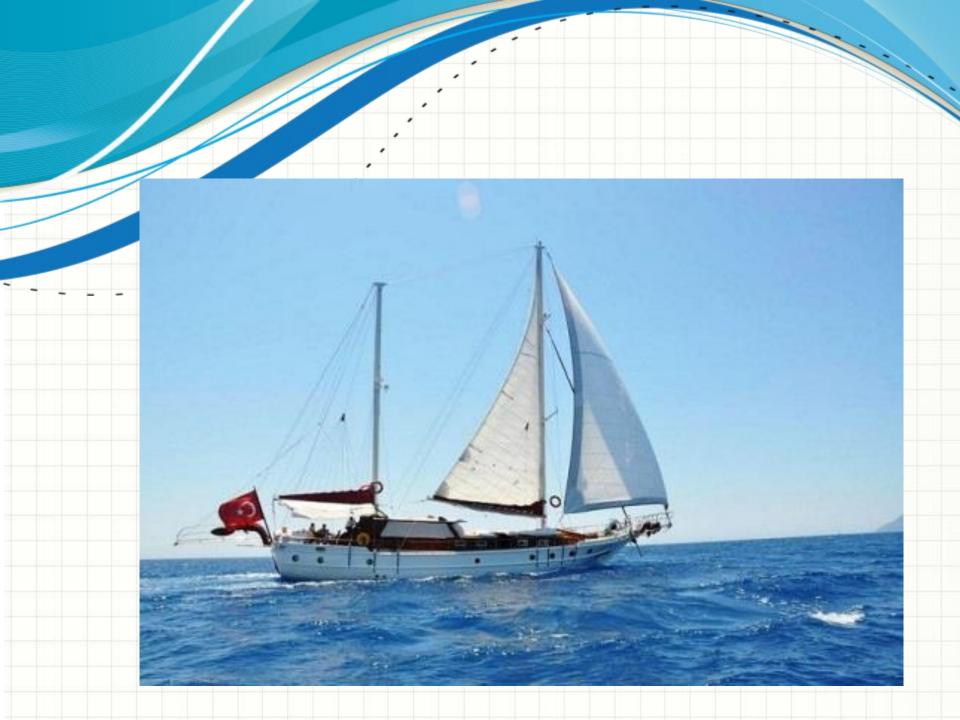

## Primadonna Technical Specifications

- 6 Guests in 3 master cabins all w/ensuites and individual air-conditioning; hair dryers
- TV Stereo Music System
- Tender with 60 hp engine; water-skiing; canoe; 2 ringos, snorkelling and fishing equipment and easy access swim-ladder
- Air-conditioning; Watermaker 180 lt/h
- Communications:
- VHF radio telephone; GSM telephone
- Flag: Turkey
- Length: 21.5m, 71'
- Beam: 5.7m, 19'
- Engines: 250 hp Caterpillar Turbo
- Fuel Capacity: 2000 I, 528 g
- Water Capacity: 2000 l, 528 g
- Cruising Speed: 9Kts