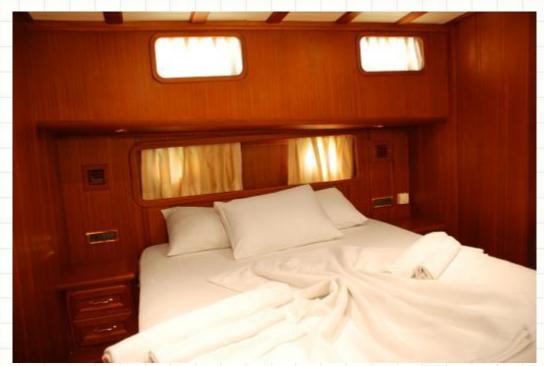

## Introducing M/S Primadonna

**Southern Cross Blue Cruising** 

With three staterooms, Primadonna is perfect for three couples all wishing similar cabins. One cabin is in the aft; two more are forward with a separate entrance from the side deck.

## Primadonna Overview

 Three staterooms for up to 6 persons

Perfect honeymoon gulet

 Forward cabins have separate entrance

## Primadonna Technical Specifications

- 6 Guests in 3 master cabins all w/ensuites and individual air-conditioning; hair dryers
- TV Stereo Music System
- Tender with 60 hp engine; water-skiing; canoe; 2 ringos, snorkelling and fishing equipment and easy access swim-ladder
- Air-conditioning; Watermaker 180 lt/h
- Communications:
- VHF radio telephone; GSM telephone
- Flag: Turkey
- Length: 21.5m, 71'
- Beam: 5.7m, 19'
- Engines: 250 hp Caterpillar Turbo
- Fuel Capacity: 2000 I, 528 g
- Water Capacity: 2000 l, 528 g
- Cruising Speed: 9Kts