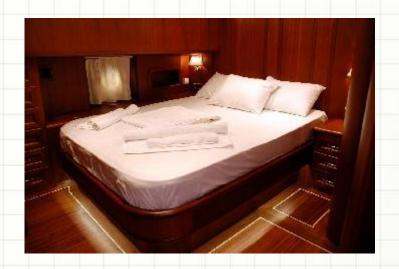

## Introducing M/S Primadonna

**Southern Cross Blue Cruising** 

With three staterooms, Primadonna is perfect for three couples all wishing similar cabins. One cabin is in the aft; two more are forward with a separate entrance from the side deck.

## Primadonna Overview

 Three staterooms for up to 6 persons

Perfect honeymoon gulet

 Forward cabins have separate entrance

## Primadonna Technical Specifications

- 6 Guests in 3 master cabins all w/ensuites and individual air-conditioning; hair dryers
- TV Stereo Music System
- Tender with 60 hp engine; water-skiing; canoe; 2 ringos, snorkelling and fishing equipment and easy access swim-ladder
- Air-conditioning; Watermaker 180 lt/h
- Communications:
- VHF radio telephone; GSM telephone
- Flag: Turkey
- Length: 21.5m, 71'
- Beam: 5.7m, 19'
- Engines: 250 hp Caterpillar Turbo
- Fuel Capacity: 2000 I, 528 g
- Water Capacity: 2000 l, 528 g
- Cruising Speed: 9Kts