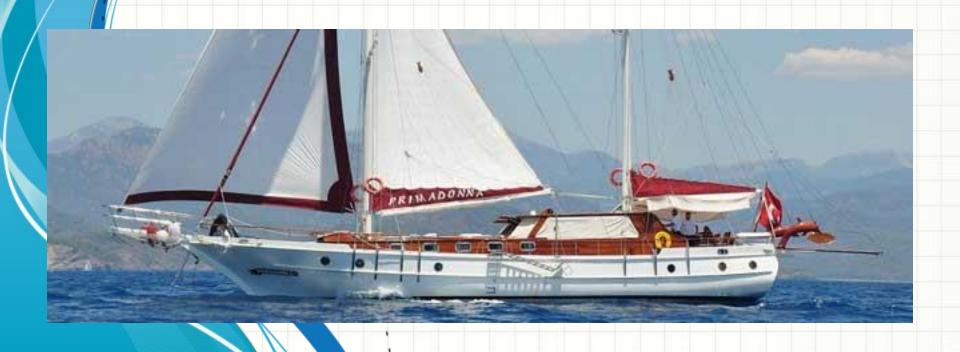

## Introducing M/S Primadonna

**Southern Cross Blue Cruising** 

With three staterooms, Primadonna is perfect for three couples all wishing similar cabins. One cabin is in the aft; two more are forward with a separate entrance from the side deck.

## Primadonna Overview

 Three staterooms for up to 6 persons

Perfect honeymoon gulet

 Forward cabins have separate entrance

## Primadonna Technical Specifications

- 6 Guests in 3 master cabins all w/ensuites and individual air-conditioning; hair dryers
- TV Stereo Music System
- Tender with 60 hp engine; water-skiing; canoe; 2 ringos, snorkelling and fishing equipment and easy access swim-ladder
- Air-conditioning; Watermaker 180 lt/h
- Communications:
- VHF radio telephone; GSM telephone
- Flag: Turkey
- Length: 21.5m, 71'
- Beam: 5.7m, 19'
- Engines: 250 hp Caterpillar Turbo
- Fuel Capacity: 2000 I, 528 g
- Water Capacity: 2000 l, 528 g
- Cruising Speed: 9Kts