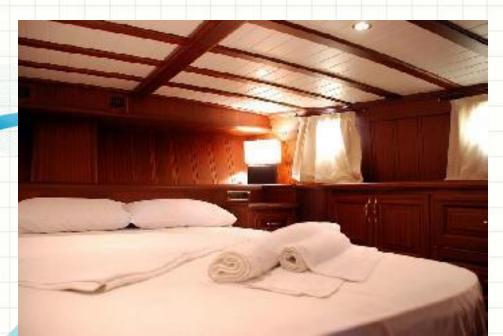

## Introducing M/S Primadonna

**Southern Cross Blue Cruising** 

With three staterooms, Primadonna is perfect for three couples all wishing similar cabins. One cabin is in the aft; two more are forward with a separate entrance from the side deck.

## Primadonna Overview

 Three staterooms for up to 6 persons

Perfect honeymoon gulet

 Forward cabins have separate entrance

## Primadonna Technical Specifications

- 6 Guests in 3 master cabins all w/ensuites and individual air-conditioning; hair dryers
- TV Stereo Music System
- Tender with 60 hp engine; water-skiing; canoe; 2 ringos, snorkelling and fishing equipment and easy access swim-ladder
- Air-conditioning; Watermaker 180 lt/h
- Communications:
- VHF radio telephone; GSM telephone
- Flag: Turkey
- Length: 21.5m, 71'
- Beam: 5.7m, 19'
- Engines: 250 hp Caterpillar Turbo
- Fuel Capacity: 2000 I, 528 g
- Water Capacity: 2000 l, 528 g
- Cruising Speed: 9Kts