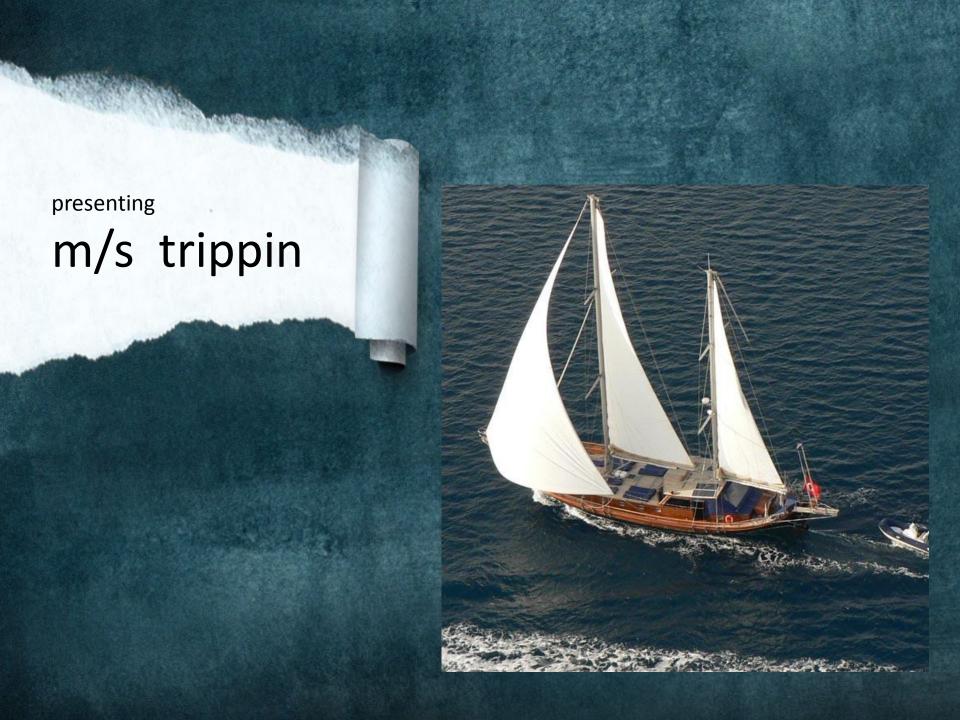

Trippin is a double ender (tirhandil). She is one of the few double enders available for charter.

Owner/Skipper Ali Peret

The Yacht

Southern Cross Blue Cruising

### Technical specifications trippin

Four cabins each with double bed and en suite bathrooms

Three crew (Captain, chef, deckhand )

20 meters LOA

Flag: Turkish

Snorkeling equipment, canoe, water ski. Proud to have no TV or DVD on board.