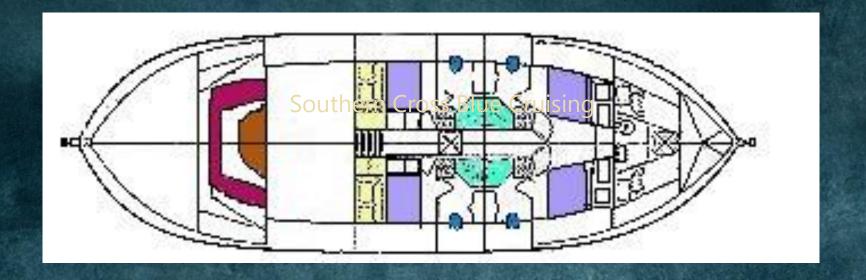

# trippin layout

Southern Cross Blue Cruising

### Technical specifications trippin

Four cabins each with double bed and en suite bathrooms

Three crew (Captain, chef, deckhand )

20 meters LOA

Flag: Turkish

Snorkeling equipment, canoe, water ski. Proud to have no TV or DVD on board.