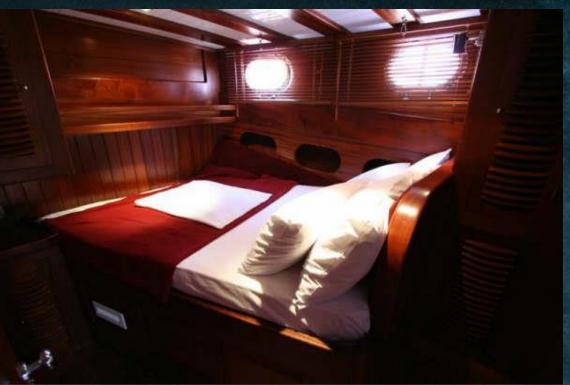

### Technical specifications trippin

Four cabins each with double bed and en suite bathrooms

Three crew (Captain, chef, deckhand )

20 meters LOA

Flag: Turkish

Snorkeling equipment, canoe, water ski. Proud to have no TV or DVD on board.