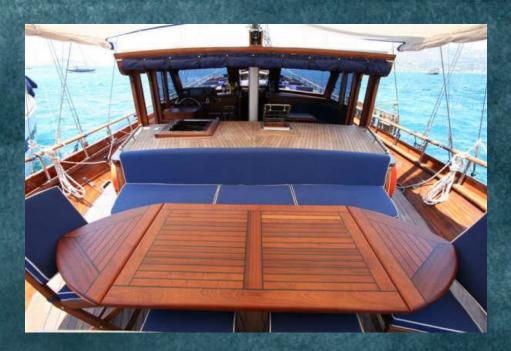

### Technical specifications trippin

Four cabins each with double bed and en suite bathrooms

Three crew (Captain, chef, deckhand )

20 meters LOA

Flag: Turkish

Snorkeling equipment, canoe, water ski. Proud to have no TV or DVD on board.